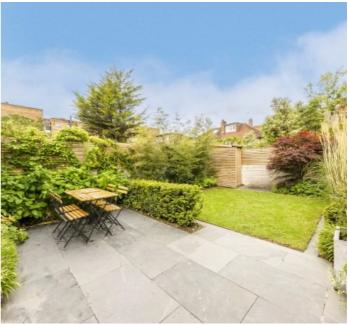

Upon entering, you'll find the reception/kitchen dining room at the back of the property, flooded with natural light. The adjoining kitchen includes a range of integrated appliances, and through the rear bi-folding doors, you'll discover the private garden, a fantastic space for entertaining.