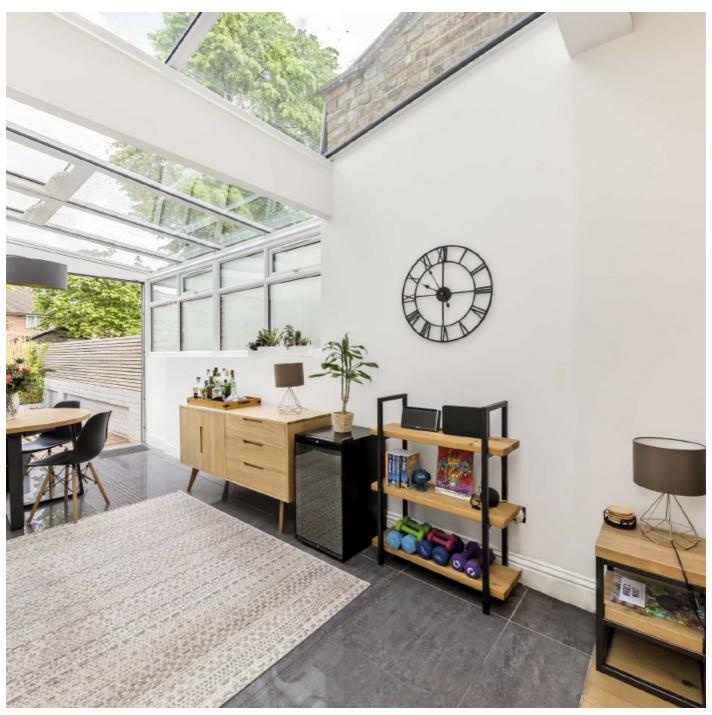

Upon entering, you'll find the reception/kitchen dining room at the back of the property, flooded with natural light. The adjoining kitchen includes a range of integrated appliances, and through the rear bi-folding doors, you'll discover the private garden, a fantastic space for entertaining.