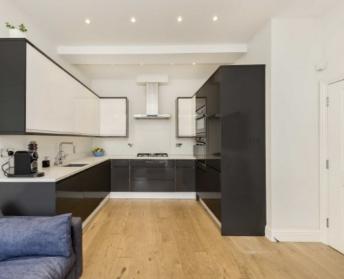

Upon entering, you'll find the reception/kitchen dining room at the back of the property, flooded with natural light. The adjoining kitchen includes a range of integrated appliances, and through the rear bi-folding doors, you'll discover the private garden, a fantastic space for entertaining.