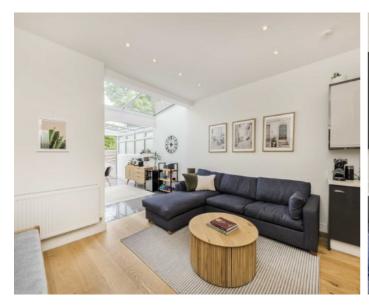

Upon entering, you'll find the reception/kitchen dining room at the back of the property, flooded with natural light. The adjoining kitchen includes a range of integrated appliances, and through the rear bi-folding doors, you'll discover the private garden, a fantastic space for entertaining.