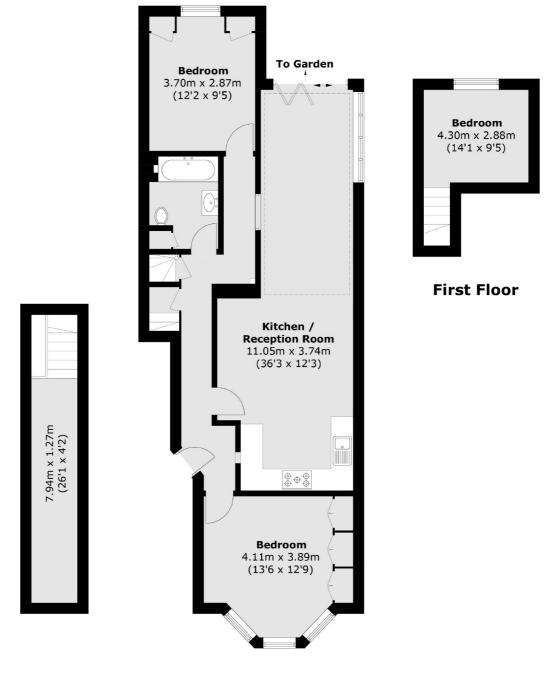

The principal bedroom is situated at the front of the property, offering ample storage, high ceilings, and bay windows. Toward the rear, you'll find the second bedroom and a family bathroom. Ascend to the first floor to find another bedroom, currently being used as an office room. Additional features include a cellar, offering ample storage space and potential for various uses.

Total area (approx.): 97.1 sq. m (1,045.2 sq. ft) (Including Basement)