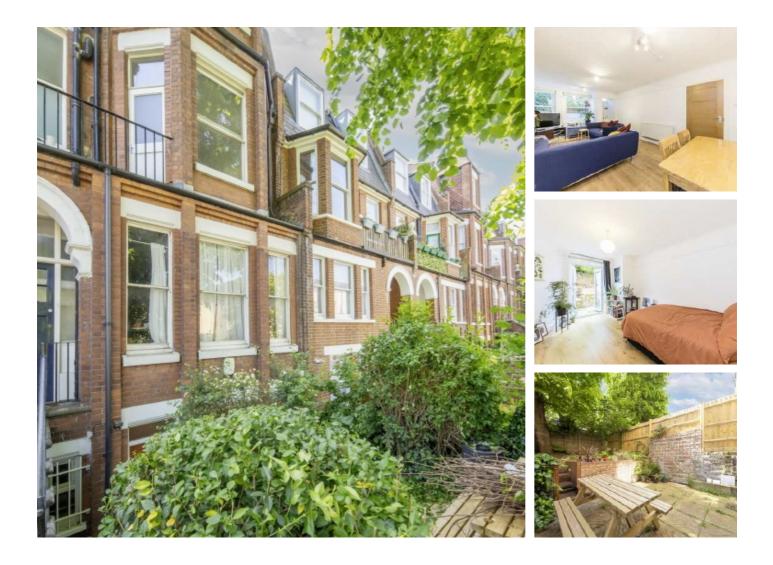

## Tollington Park, N4 £3,500 Per calendar month

A lovely three double bedroom, split level maisonette with its own entrance and sole use of a South facing garden. Offered in very good decorative order the spacious flat has a large reception room, separate kitchen and modern bathroom suite

Located on Tollington Park and within easy reach of the local shops and cafes on both Stroud Green and Hornsey Road. Finsbury Park underground station is a short distance away for access to Victoria, Piccadilly and mainline services.

#### Features

Three Double Bedrooms Private Garden Private Entrance Great Location Great Transport Links Available End of July