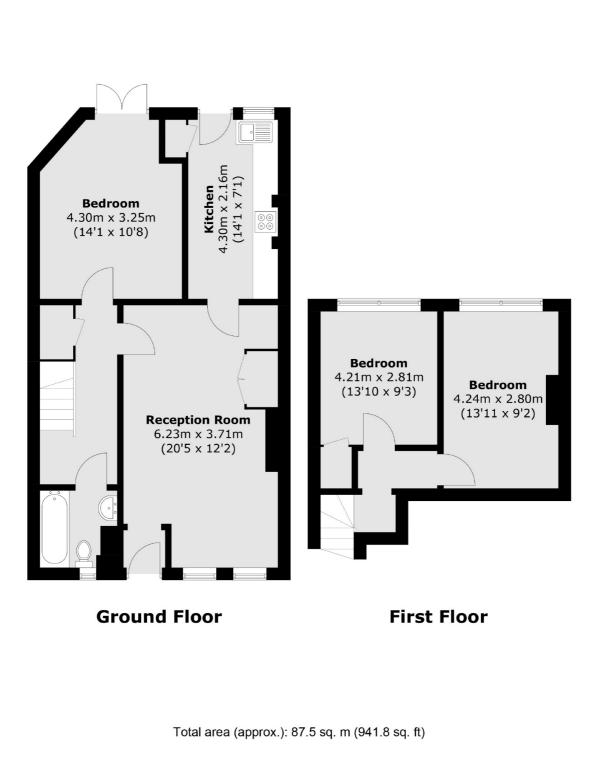

## Tollington Park, N4 £3,500 Per calendar month

A lovely three double bedroom, split level maisonette with its own entrance and sole use of a South facing garden. Offered in very good decorative order the spacious flat has a large reception room, separate kitchen and modern bathroom suite

#### Features

Three Double Bedrooms Private Garden Private Entrance Great Location Great Transport Links Available End of July