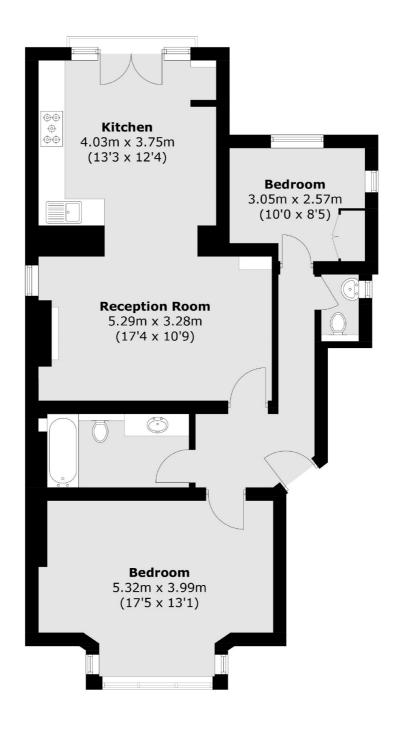

## Ashley Road, N19 £625,000

Set within a beautiful and well-maintained Victorian building is this two double-bedroom mid-floor conversion flat. The flat has over 870 sq. Ft of living space and bright interiors throughout. Features include a working fireplace, double patio doors to the Juliet balcony, a contemporary bathroom and a separate W.C.

## Ashley Road, London, N19

Total area (approx.): 81.3 sq. m (875.1 sq. ft)

Finsbury Park

Finsbury Park

020 7483 6360

London

Sales

87 Stroud Green Road