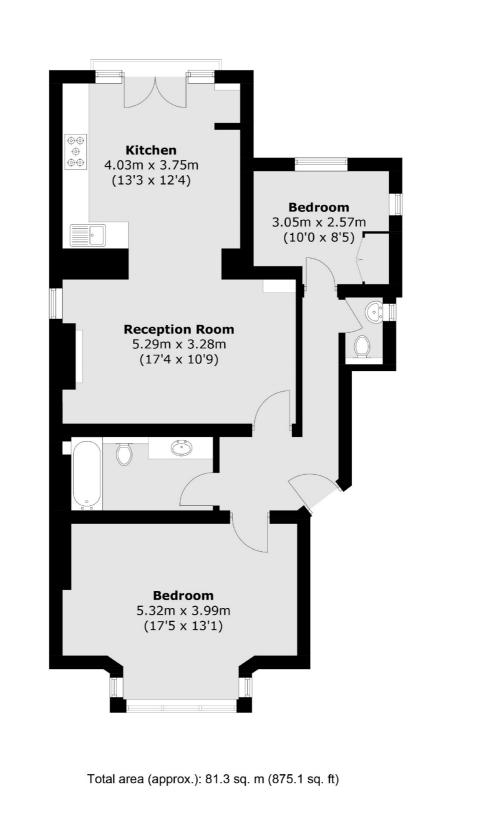

## Ashley Road, N19 £675,000

Set within a beautiful and well-maintained Victorian building is this two double-bedroom mid-floor conversion flat. The flat has over 870 sq. Ft of living space and bright interiors throughout. Features include a working fireplace, double patio doors to the Juliette balcony, a contemporary bathroom and a separate W.C.

### Features

Two Double Bedrooms Recently Renovated Share Of Freehold Excellent Transport Links Juliette Balcony Chain Free