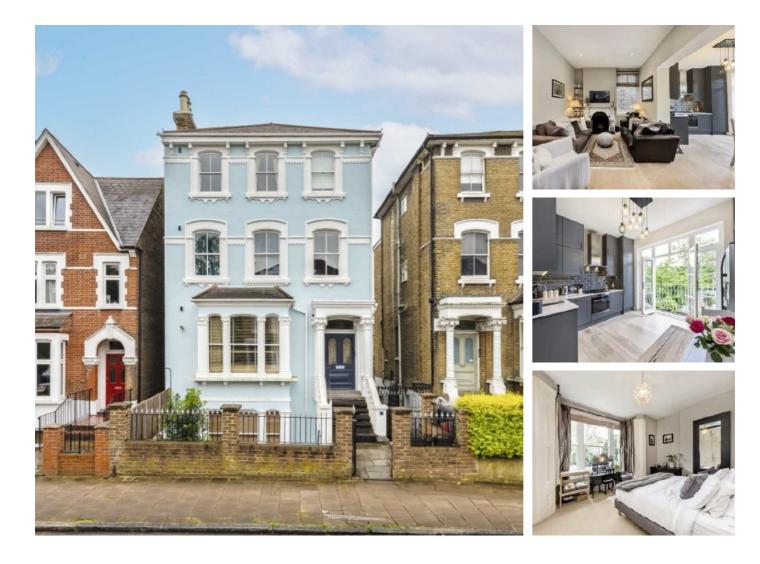

## Ashley Road, N19 £675,000

Set within a beautiful and well-maintained Victorian building is this two double-bedroom mid-floor conversion flat. The flat has over 870 sq. Ft of living space and bright interiors throughout. Features include a working fireplace, double patio doors to the Juliette balcony, a contemporary bathroom and a separate W.C.

This quiet residential street is in an ideal location, providing easy access to the fantastic array of shops and restaurants along Crouch End Broadway and Stroud Green Road. The property is also just minutes away from London's longest local nature reserve Parkland Walk and Finsbury Park. There are good transport connections to Archway and Finsbury ParkTube station (Great Northern, Thameslink, Victoria and Piccadilly Lines).

### Features

Two Double Bedrooms Recently Renovated Share Of Freehold Excellent Transport Links Juliette Balcony Chain Free