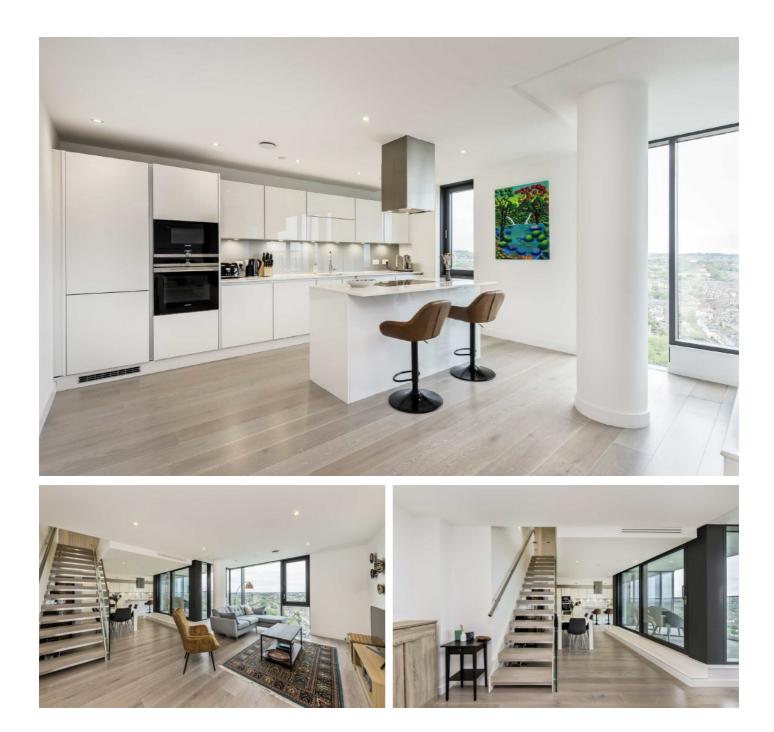

## City North Place, N4

This stunning split-level apartment spans over 1,200 sq ft and offers a modern way of living. The open-plan reception area is perfect for entertaining and the floor the ceiling windows provide amazing views.

The kitchen is fully integrated with an island and leads out to a private balcony. All three bedrooms are good-sized doubles and two come equipped with an en-suite. There is also a family bathroom to complete the apartment. The development has a concierge and communal roof terrace.