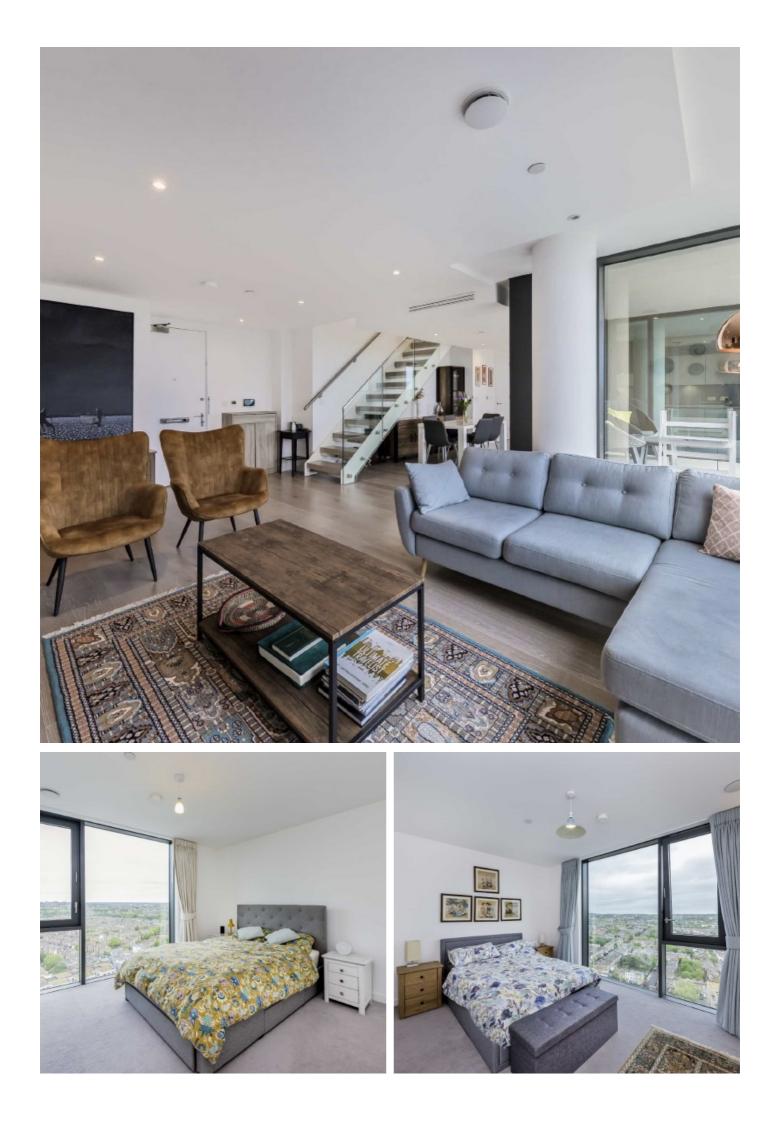

## City North Place, N4

This stunning split-level apartment spans over 1,200 sq ft and offers a modern way of living. The open-plan reception area is perfect for entertaining and the floor the ceiling windows provide amazing views.

The kitchen is fully integrated with an island and leads out to a private balcony. All three bedrooms are good-sized doubles and two come equipped with an en-suite. There is also a family bathroom to complete the apartment. The development has a concierge and communal roof terrace.