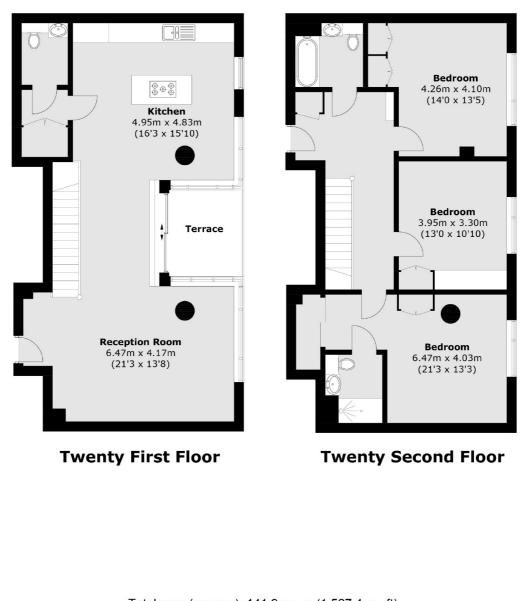

### City North Place, London, N4

Total area (approx.): 141.9 sq. m (1,527.4 sq. ft) Terrace (approx.): 5.9 sq. m (63.5 sq. ft)

Finsbury Park 87 Stroud Green Road Finsbury Park London Lettings 020 7483 6361 Energy Rating: . We aim to make our particulars both accurate and reliable. However they are not guaranteed; nor do they form part of an offer or contract. If you require clarification on any points then please contact us, especially if you're traveling some distance to view. Please note that appliances and heating systems have not been tested and therefore no warranties can be given as to their good working order.