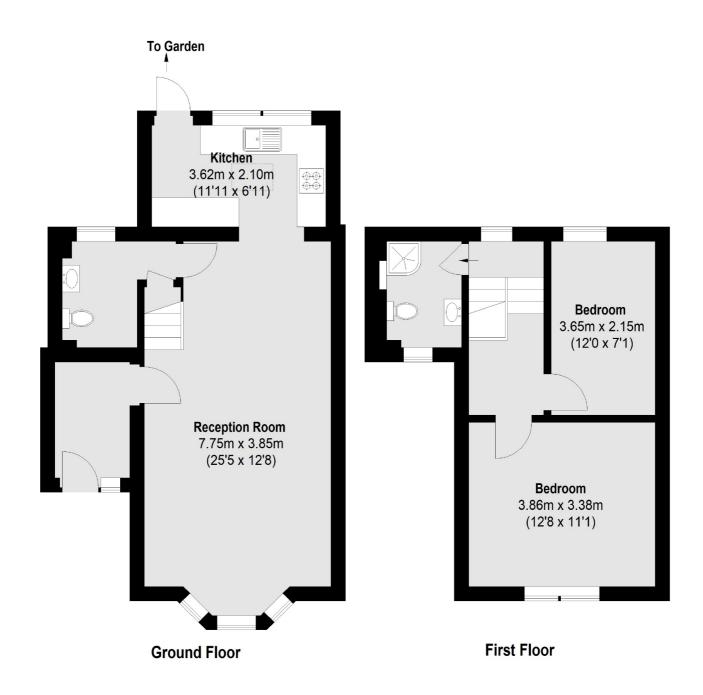

## Avenue Road, London, N15

Total area (approx.): 77.75 sq. m (837 Sq. ft)

Finsbury Park

Finsbury Park

020 7483 6360

London

Sales

87 Stroud Green Road