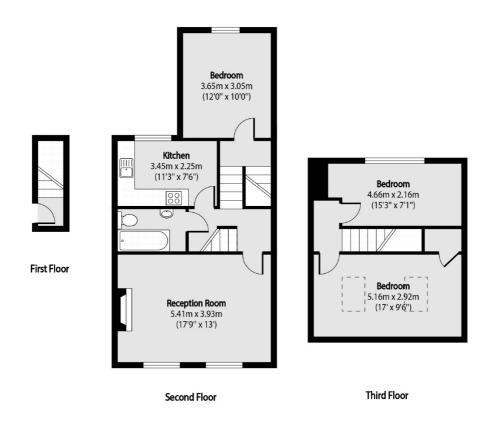

## Florence Road, London, N4

Total area (approx): 87.67 sq m (943 sq. ft)

Finsbury Park

Finsbury Park

020 7483 6361

London

Lettings

87 Stroud Green Road