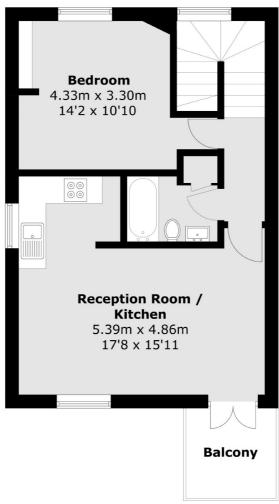

# Wray Crescent, N4 £439,500

A light and airy, dual aspect, one-bedroom, top-floor flat with excellent views set within a Victorian house. The flat measures approximately 500 sq ft and has a good-sized living/dining room leading into a separate kitchen and onto a south west facing balcony. The property is being offered to the market chain-free.

#### **Features**

End of Terrace Conversion One Double Bedroom Private Terrace Sole Use of Large Loft Joint Freehold Excellent Transport Links

### **First Floor**

Total area (approx.): 46.7 sq. m (502.7 sq. ft) Balcony: 46.7 sq. m (502.7 sq. ft)

Finsbury Park

Finsbury Park

020 7483 6360

London

Sales

87 Stroud Green Road