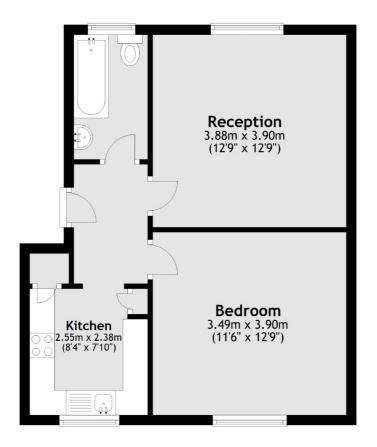

## Features

One Bedroom Second Floor Private Block Great Location Close To Transport Links Communal Garden Tollington Park, London, N4

Third Floor

Total area: approx. 44.9 sq. metres (483.1 sq. feet)

Finsbury Park 87 Stroud Green Road Finsbury Park London Lettings 020 7483 6361 Energy Rating: . We aim to make our particulars both accurate and reliable. However they are not guaranteed; nor do they form part of an offer or contract. If you require clarification on any points then please contact us, especially if you're traveling some distance to view. Please note that appliances and heating systems have not been tested and therefore no warranties can be given as to their good working order.