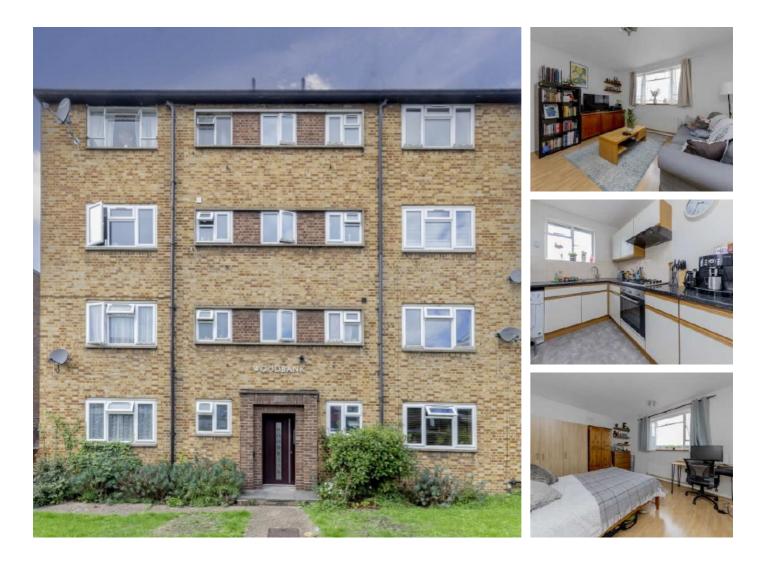

## Tollington Park, N4 £375 Per week

A well presented one bedroom apartment on the third floor of a small private, well run block just a short walk from Finsbury Park underground tube station and National Rail services.

The flat has the benefit of a communal garden as well as being close to the open spaces of Finsbury Park and the nearby shops, bars and restaurants and pubs along Stroud Green.

## Features

One Bedroom Second Floor Private Block Great Location Close To Transport Links Communal Garden Tollington Park, London, N4

Third Floor

Total area: approx. 44.9 sq. metres (483.1 sq. feet)

Finsbury Park 87 Stroud Green Road Finsbury Park London Lettings 020 7483 6361 Energy Rating: . We aim to make our particulars both accurate and reliable. However they are not guaranteed; nor do they form part of an offer or contract. If you require clarification on any points then please contact us, especially if you're traveling some distance to view. Please note that appliances and heating systems have not been tested and therefore no warranties can be given as to their good working order.