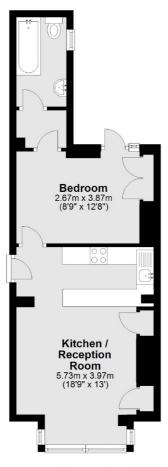

## Thane Villas, London, N7

Total area: approx. 37.9 sq. metres (408.4 sq. feet)

Finsbury Park 87 Stroud Green Road Finsbury Park London Sales 020 7483 6360 Energy Rating: D. We aim to make our particulars both accurate and reliable. However they are not guaranteed; nor do they form part of an offer or contract. If you require clarification on any points then please contact us, especially if you're traveling some distance to view. Please note that appliances and heating systems have not been tested and therefore no warranties can be given as to their good working order.