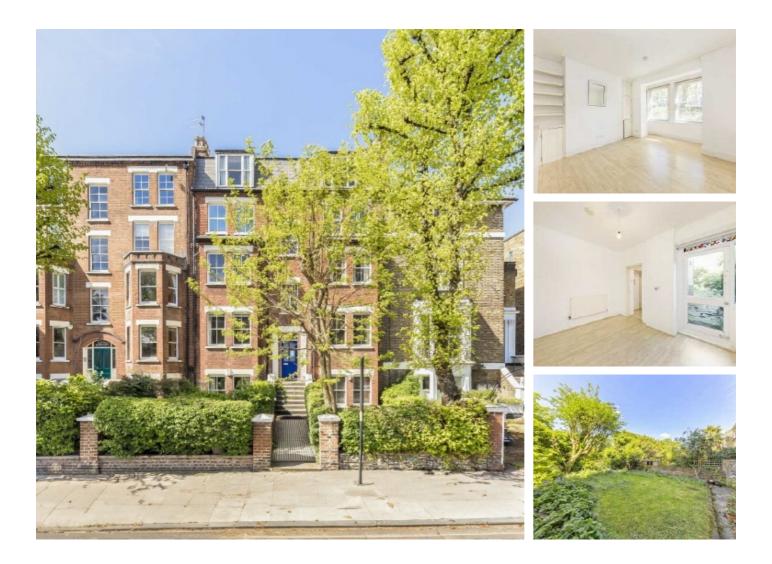

## Thane Villas, N7 £350,000

This ground floor one double-bedroom apartment is located in a Victorian mansion block and is being offered the market chain free. The property would be perfect for a first-time buyer and benefits from a large shared garden.

Thane Villas is a peaceful, residential road that offers easy access to local amenities and transport links from Arsenal & Holloway Road Underground Station and Drayton Park mainline. The open green spaces of Finsbury Park and Gillespie Park are close by along with an array of shops, cafes and restaurants on Blackstock Road.

## Features

One Bedroom Chain Free Open Plan Kitchen/Living Ground Floor Communal Gardens Share of Freehold