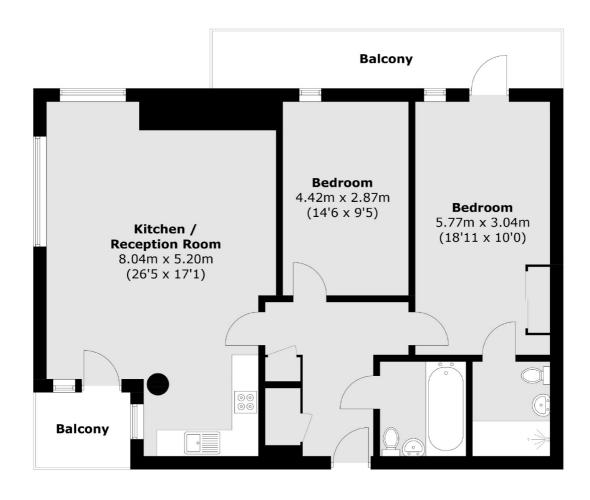

## City North Place, N4 £675,000

A two double bedroom apartment in the new City North East Tower development with fantastic city views. It has two bathrooms, an open plan kitchen/reception, a private balcony and is finished to a high standard throughout.

## City North Place, London, N4

Total area (approx.): 88.3 sq. m (950.5 sq. ft) Balcony area : 13.9 sq. m (149.6 sq. ft)

Finsbury Park

Finsbury Park

020 7483 6360

London

Sales

87 Stroud Green Road