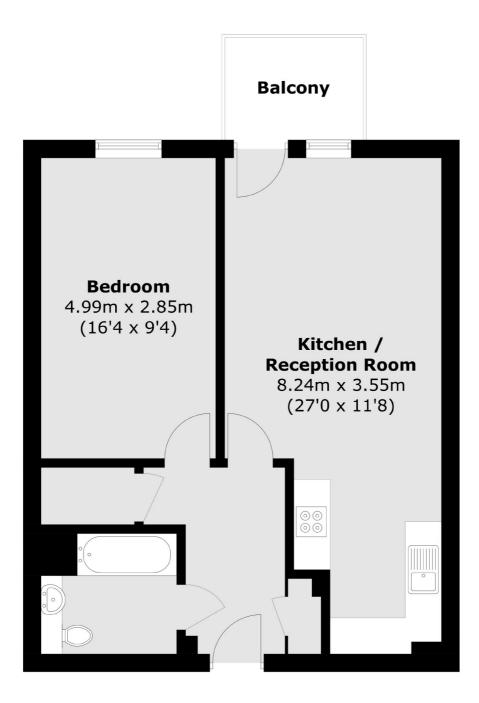

## Katherine Close, London, N4

Total area (approx.): 55.1 sq. m (593.1 sq. ft) Balcony area (approx.): 3.9 sq. m (42 sq. ft)

Finsbury Park 87 Stroud Green Road Finsbury Park London Lettings 020 7483 6361 Energy Rating: B. We aim to make our particulars both accurate and reliable. However they are not guaranteed; nor do they form part of an offer or contract. If you require clarification on any points then please contact us, especially if you're traveling some distance to view. Please note that appliances and heating systems have not been tested and therefore no warranties can be given as to their good working order.