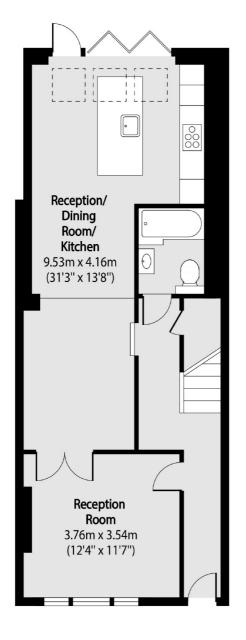

## Playford Road, N4 £1,200,000

This well-presented mid-terrace house on Playford Road is bright and spacious with double-glazed windows and doors. There are four double bedrooms, two bathrooms, a double reception room and a contemporary kitchen with bi-fold doors leading to a private garden.

## **Features**

Four Bedrooms
Quiet Road
Underfloor Heating
Two Bathrooms
Open-Plan Kitchen/Diner
Garden

## Playford Road, London, N4

Ground Floor First Floor

Total area (approx): 110.78 sq m (1192 sq. ft)

020 7483 6360