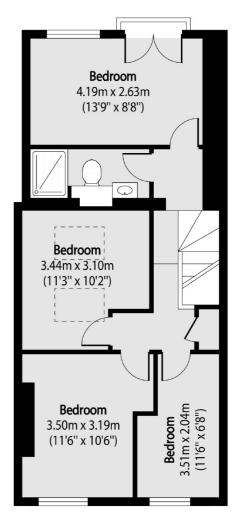

## Playford Road, N4 £1,200,000

This well-presented mid-terrace house on Playford Road is bright and spacious with double-glazed windows and doors. There are four double bedrooms, two bathrooms, a double reception room and a contemporary kitchen with bi-fold doors leading to a private garden.

## **Features**

Four Bedrooms
Quiet Road
Underfloor Heating
Two Bathrooms
Open-Plan Kitchen/Diner
Garden

## Playford Road, London, N4

Ground Floor First Floor

Total area (approx): 110.78 sq m (1192 sq. ft)

020 7483 6360