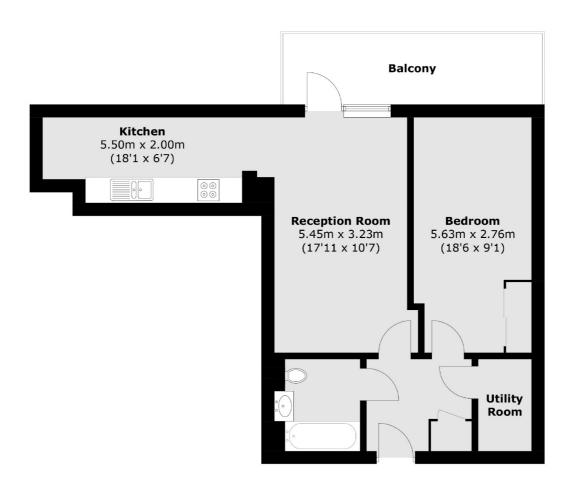

## City North Place, London, N4

Total area (approx.): 57.3 sq. m (616.8 sq. ft) Balcony: 10.0 sq. m (107.6 sq. ft)

Finsbury Park

Finsbury Park

020 7483 6360

London

Sales

87 Stroud Green Road