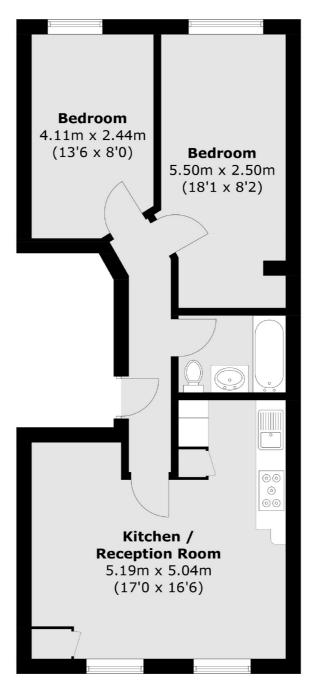

## Blackstock Road, London, N4

Total area (approx.): 56.3 sq. m (606.0 sq. ft)

Finsbury Park 87 Stroud Green Road Finsbury Park London Sales 020 7483 6360 Energy Rating: C. We aim to make our particulars both accurate and reliable. However they are not guaranteed; nor do they form part of an offer or contract. If you require clarification on any points then please contact us, especially if you're traveling some distance to view. Please note that appliances and heating systems have not been tested and therefore no warranties can be given as to their good working order.