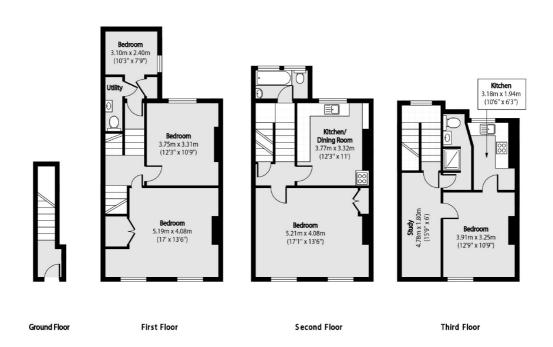

## Stroud Green Road, N4 £600,000

This five bedroom conversion will be an amazing investment opportunity, currently holding a HMO licence. The property benefits from a separated studio flat located on the top floor.

## Stroud Green Road, London, N4

Total area (approx): 137.36 sq m (1478 sq. ft)

Finsbury Park

Finsbury Park

020 7483 6360

London

Sales

87 Stroud Green Road