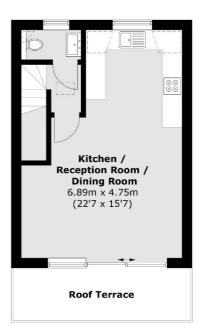

## Medina Road, N7

£634 Per week

A brand new property on Medina Road. This property is split over the top two floors, it comes with two double bedrooms, two bathrooms and an open plan reception area that leads to a private terrace. The property is available furnished or unfurnished.

## **Features**

Brand New Flat Two Bedrooms Two Bathrooms Wooden Floors Throughout Open Plan Reception Private Terrace

## Medina Road, London, N7

First Floor

**Second Floor** 

Total area (approx.): 77.3 sq. m (832.0 sq. ft) Roof Terrace area (approx.): 8.6 sq. m (92.6 sq. ft)

Finsbury Park

Finsbury Park

020 7483 6361

London