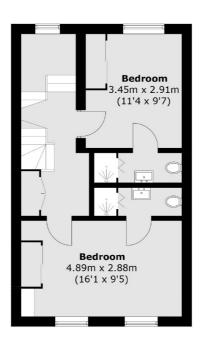

## Medina Road, N7

£634 Per week

A brand new property on Medina Road. This property is split over the top two floors, it comes with two double bedrooms, two bathrooms and an open plan reception area that leads to a private terrace. The property is available furnished or unfurnished.

## **Features**

Brand New Flat Two Bedrooms Two Bathrooms Wooden Floors Throughout Open Plan Reception Private Terrace

## Medina Road, London, N7

First Floor

**Second Floor** 

Total area (approx.): 77.3 sq. m (832.0 sq. ft) Roof Terrace area (approx.): 8.6 sq. m (92.6 sq. ft)

Finsbury Park

Finsbury Park

020 7483 6361

London