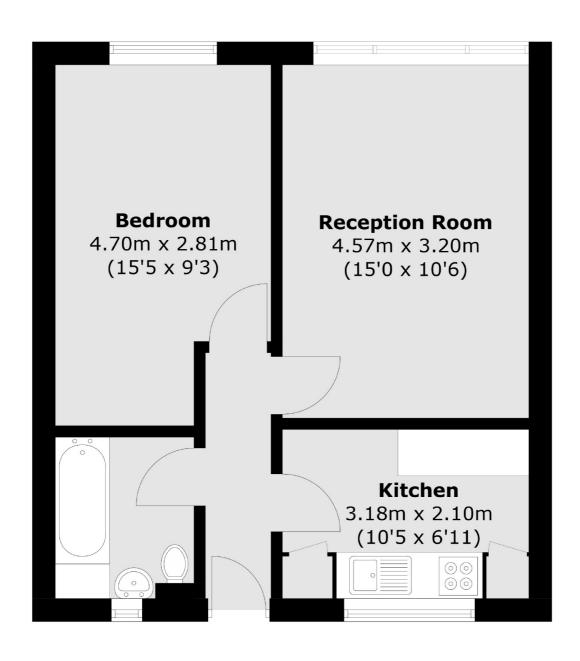

## Thorpedale Road, N4 £325,000

Situated on the first floor of a popular purpose-built development is this one-double-bedroom apartment. Spanning over 460 sq.ft in size, the bright accommodation offers a separate fully-fitted kitchen, separate living room and double-glazed windows throughout.

## Thorpedale Road, London, N4

Total area (approx.): 42.9 sq. m (461.8 sq. ft)

Finsbury Park

Finsbury Park

020 7483 6360

London

Sales

87 Stroud Green Road