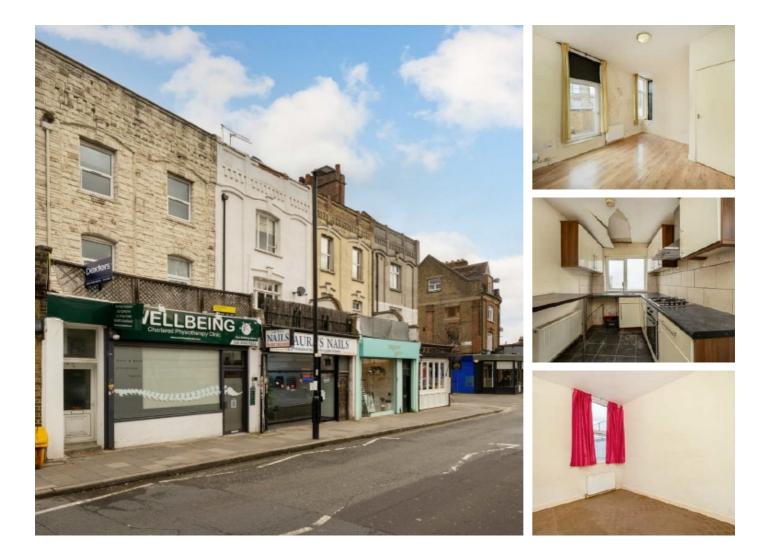

## Crouch Hill, N4 £350,000

At nearly 500 sq.ft this one bedroom property is in need of refurbishment. This flat has its own front door, separate reception room and kitchen as well as a private terrace.

Easy access to the Parkland Walk and the wonderful selection of shops and cafés of both Crouch End and Stroud Green. Crouch Hill Overground Station sits adjacent to the property whilst Finsbury Park Underground (Piccadilly & Victoria Lines) is within easy walking distance.

### Features

One Bedroom In Need Of Refurbishment Leasehold Great Transport Links Good Location Chain Free