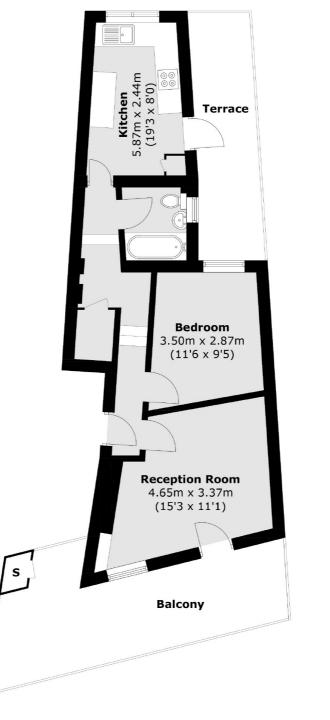

### Crouch Hill, London, N4

Total area (approx.): 45.0 sq. m (484.4 sq. ft) Store (approx.): 5.5 sq. m (59.2 sq. ft) Terrace & Balcony: 27.1 sq. m (221.7 sq. ft)

Finsbury Park 87 Stroud Green Road Finsbury Park London Sales 020 7483 6360 Energy Rating: D. We aim to make our particulars both accurate and reliable. However they are not guaranteed; nor do they form part of an offer or contract. If you require clarification on any points then please contact us, especially if you're traveling some distance to view. Please note that appliances and heating systems have not been tested and therefore no warranties can be given as to their good working order.