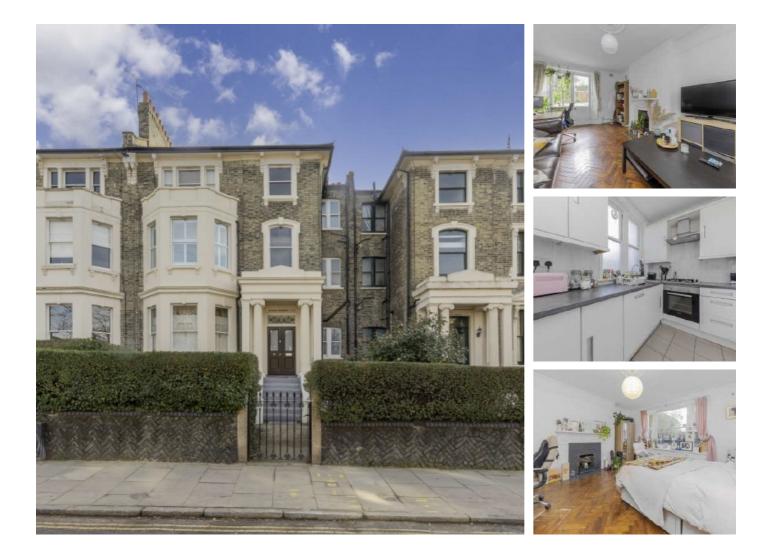

## Tollington Park, N4 £784 Per week

A three bedroom property in a period mansion block. The three bedrooms are all doubles, it has a good sized living area and a separate kitchen. The property also benefits from a private garden.

### Features

Three Double Bedrooms Private Garden Wooden Floors Throughout Period Mansion Block Great Location Great Transport Links