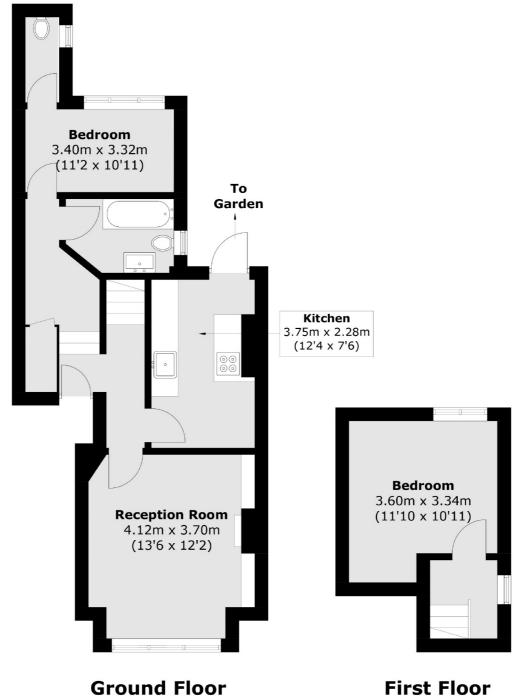

## Rathcoole Gardens, N8 £689,500

An attractive two double bedroom split level period conversion, spanning over 600 sq.ft. The property offers a spacious reception room, a separate kitchen, sizeable private rear garden. Further benefits are high ceilings, bay windows, a decorative fireplace and a cloakroom W.C.