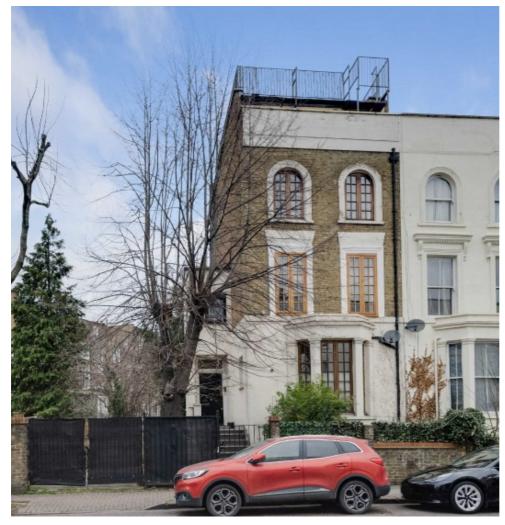

## Isledon Road, N7

£650,000

At approximately 840 sq.ft is this well-presented and newly refurbished three-bedroom lower ground floor flat. The property is naturally light throughout and benefits from a wonderful open-plan reception room/kitchen, which leads out to a private decked garden.

Iseldon Road is located in a prime location which offers easy access to many local amenities, including shops, restaurants, Finsbury Park and excellent transport links. The Victoria & Piccadilly Underground Lines, London Overground, Thameslink and the Great Northern City Line are all accessible from the nearby Finsbury Park station.