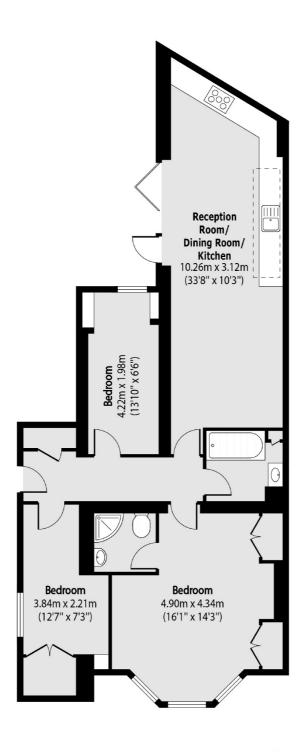

## Isledon Road, N7

£650,000

At approximately 840 sq.ft is this well-presented and newly refurbished three-bedroom lower ground floor flat. The property is naturally light throughout and benefits from a wonderful open-plan reception room/kitchen, which leads out to a private decked garden.

## Isledon Road, London, N7

Total area (approx): 78.04 sq m (840 sq. ft)

Finsbury Park