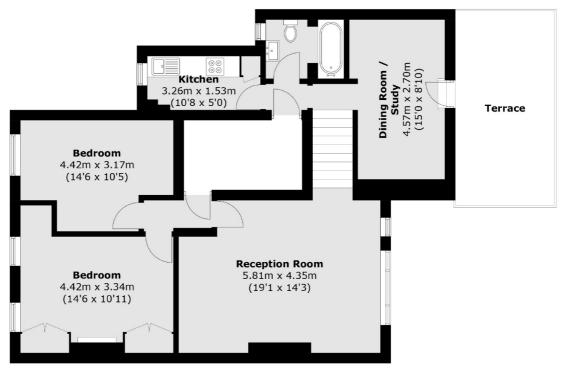

## Upper Tollington Park, N4 £825,000

An exceptional first-floor flat just over 900 sq.ft, with two double bedrooms and a spacious reception room. The property also offers a separate kitchen and dining room/study which leads out onto a private South East facing terrace.

## Upper Tollington Park, London, N4

**First Floor** 

Total area (approx.): 83.9 sq. m (903.1 sq. ft) Terrace: 16.0 sq. m (172.2 sq. ft)

Finsbury Park

Finsbury Park

020 7483 6360

London

Sales