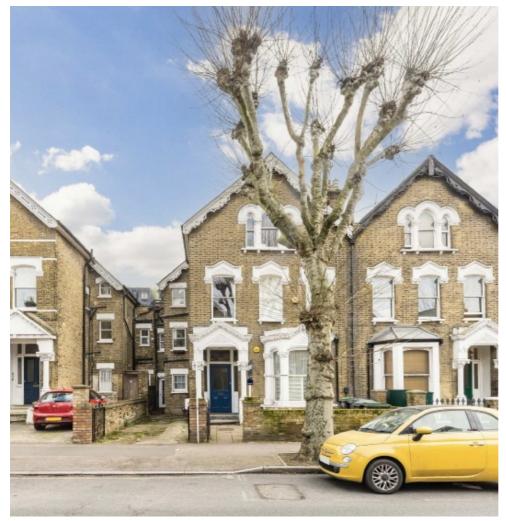

## Upper Tollington Park, N4 £825,000

An exceptional first-floor flat just over 900 sq.ft, with two double bedrooms and a spacious reception room. The property also offers a separate kitchen and dining room/study which leads out onto a private South East facing terrace.

Upper Tollington Park is perfectly positioned close to Finsbury Park station (Great Northern, Thameslink, Victoria and Piccadilly Lines) and the great selection of shops, bars, restaurants and cafés that the Finsbury Park and Stroud Green areas have to offer.