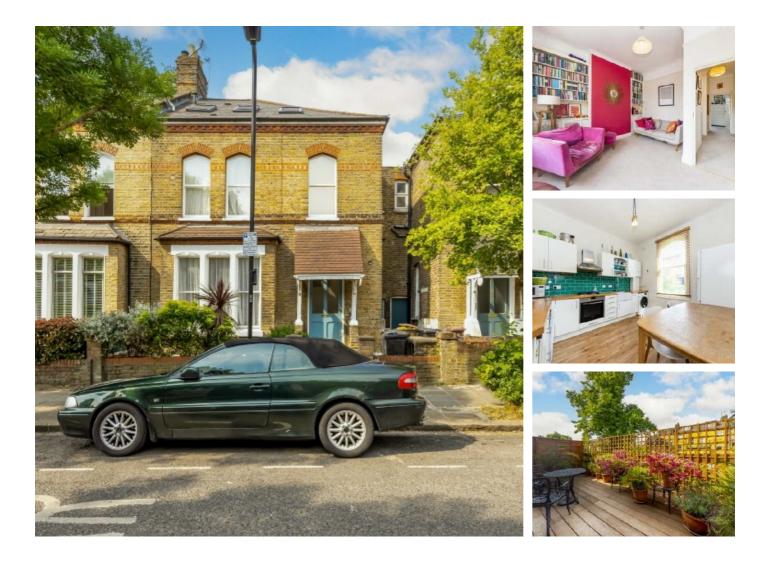

## Finsbury Park Road, N4 £675,000

An extremely well presented two double bedroom first floor flat measuring in excess of 600 sq,ft. The property has a large South facing terrace and benefits from having the Share of Freehold.

Finsbury Park Road is well-located for access to Finsbury Park station (Piccadilly line, Victoria line and National Rail) and is also close to an array of nearby independent shops, bars, restaurants, coffee shops and shopping facilities. The green open spaces of Finsbury Park are also close by.

### Features

Two Bedroom First Floor Flat South Facing Terrace Share of Freehold Good Location Great Transport Links