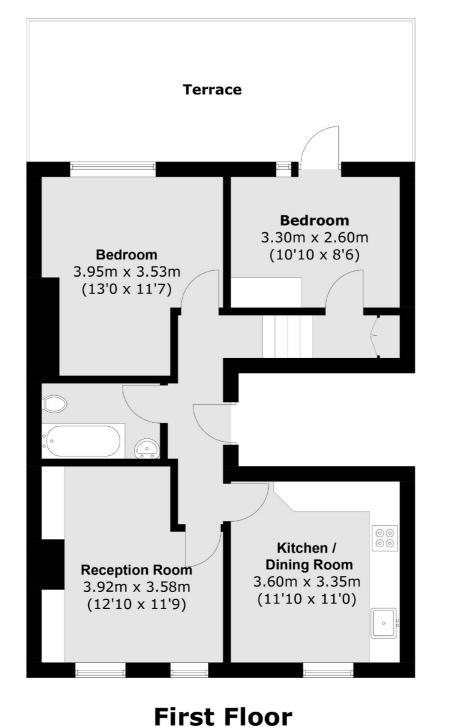

## Finsbury Park Road, London, N4

Total area (approx.): 60.2 sq. m ( 647.9 sq. ft) Terrace area (approx.) : 22.3 sq. m ( 229.2 sq. ft)

Finsbury Park 87 Stroud Green Road Finsbury Park London Sales 020 7483 6360 Energy Rating: Tbc. We aim to make our particulars both accurate and reliable. However they are not guaranteed, nor do they form part of an offer or contract. If you require clarification on any points then please contact us, especially if you're traveling some distance to view. Please note that appliances and heating systems have not been tested and therefore no warranties can be given as to their good working order.