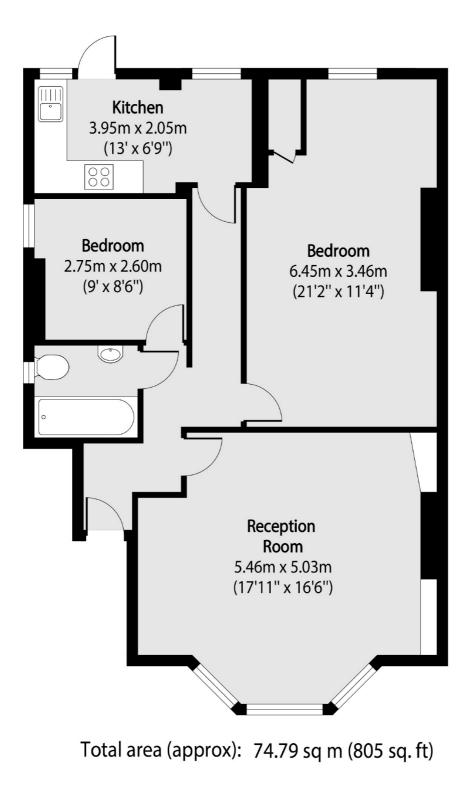

## **Isledon Road, N7** £600,000

An unmodernised two bedroom flat set within a Victorian terrace. This second floor flat has a large reception room, and separate kitchen and offers a great opportunity to create a bespoke flat while adding significant value.

### Features

Two Bedrooms Large Reception Room Unmodernised Second Floor Flat Period Conversion Great Transport Links