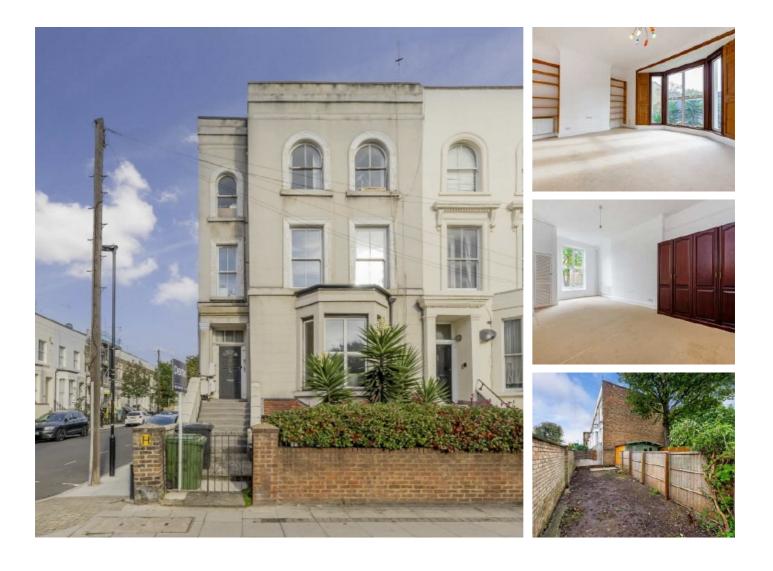

## **Isledon Road, N7** £600,000

An unmodernised two bedroom flat set within a Victorian terrace. This second floor flat has a large reception room, and separate kitchen and offers a great opportunity to create a bespoke flat while adding significant value.

Isledon Road is well located for access to Finsbury Park station (Piccadilly and Victoria lines, Great Northern and Thameslink) and is also close to numerous local shops, parks and a leisure centre.

### Features

Two Bedrooms Large Reception Room Unmodernised Second Floor Flat Period Conversion Great Transport Links