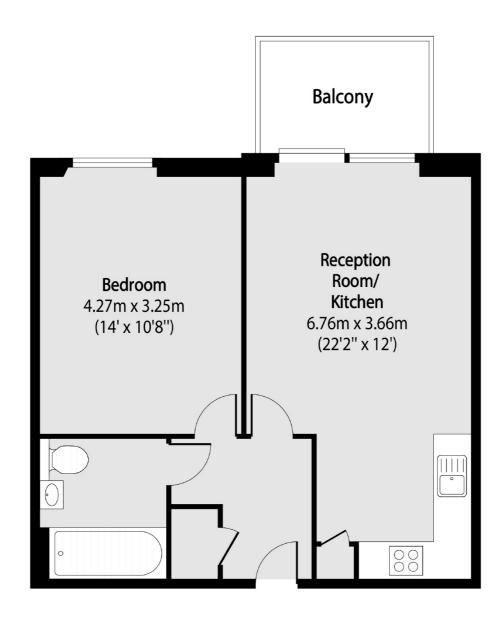

## Coster Avenue, N4 £400,000

This well presented one bedroom flat situated in this popular development is being offered to the market chain free. Spanning over 500 sqft. The property has floor-to-ceiling windows, a fully fitted open-plan kitchen reception, a smart modern bathroom suite, ample storage and a private balcony.

## Coster Avenue, London, N4

Total area (approx): 46.91 sq m (505 sq. ft)

Balcony total area (approx): 5.02 sq m (54 sq. ft)

020 7483 6360