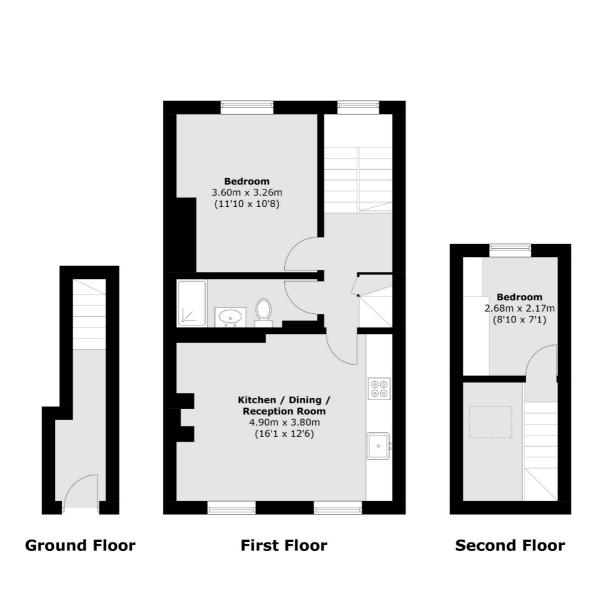

### Berriman Road, London, N7

Total area (approx.): 59.6 sq. m (641.5 sq. ft)

Finsbury Park 87 Stroud Green Road Finsbury Park London Sales 020 7483 6360 Energy Rating: D. We aim to make our particulars both accurate and reliable. However they are not guaranteed, nor do they form part of an offer or contract. If you require clarification on any points then please contact us, especially if you're traveling some distance to view. Please note that appliances and heating systems have not been tested and therefore no warranties can be given as to their good working order.