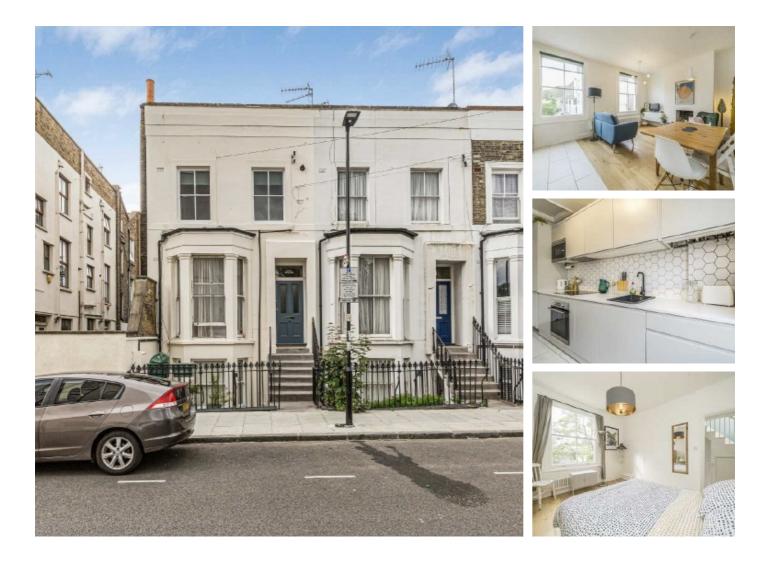

## Berriman Road, N7 £500,000

Presented in excellent condition throughout, this splitlevel maisonette has two bedrooms, a sleek and modern shower room, and an inviting open-plan kitchen and reception area flooded with natural light. The flat has access to an unofficial roof terrace.

Berriman Road is known for its peaceful and residential character and offers easy access to local amenities, transport links, and green spaces found at Finsbury Park and Blackstock Road. Shops, cafes, and restaurants are within close distance, making daily errands effortless.

#### Features

Two Bedrooms Split Level Maisonette Great Condition Unofficial Roof Terrace Chain Free Close To Transport Links