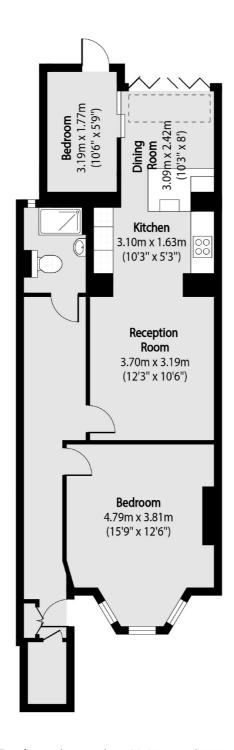

## **Dexters**









## Hanley Road, N4 £699,000

This immaculately presented two bedroom flat, situated within a period conversion, includes a fully fitted open-plan kitchen reception which leads out onto a private garden.

Hanley Road is perfectly positioned for the borders of Crouch End and Stroud Green, offering access to nearby transport links and amenities of Crouch End and Crouch Hill, Stroud Green and Finsbury Park. The shops, bars, restaurants and coffee shops are also within easy reach of the flat.

## **Features**

Immaculate Condition Two Bedrooms Private Garden Share Of Freehold Great Transport Links Private Entrance

## Hanley Road, London, N4



Total area (approx): 66.65 sq m (717 sq. ft)