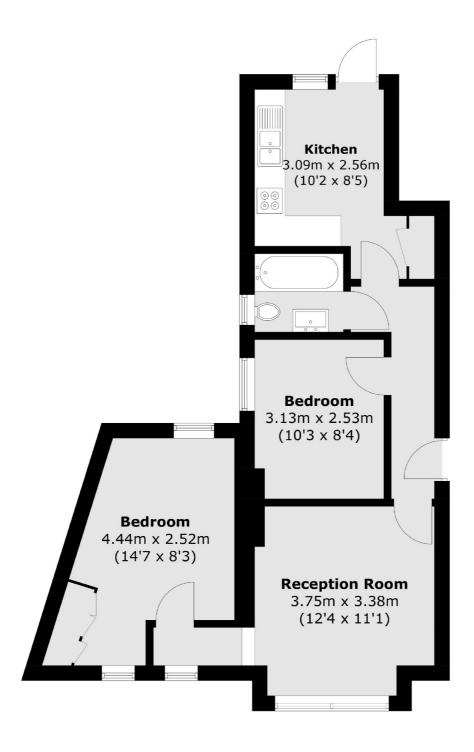

## Nelson Road, N8 £550,000

Offered in great condition throughout is this two bedroom flat situated on the ground floor of a Victorian conversion. In addition to the two double bedrooms the flat offers a separate reception room, a bathroom and a kitchen which leads on to a large private garden.

## Nelson Road, London, N8

Total area (approx.): 55.5 sq. m (597.4 sq. ft)

Finsbury Park

Finsbury Park

020 7483 6360

London

Sales

87 Stroud Green Road