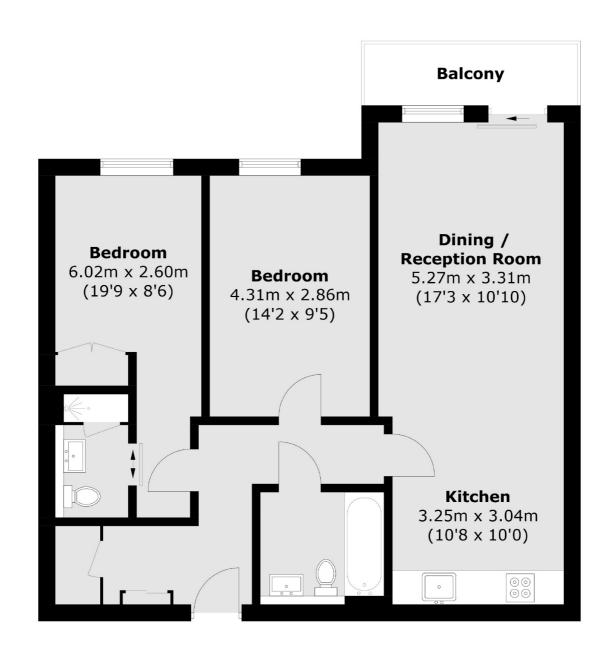

## Tiltman Place, N7 £500,000

A apartment that has two double bedrooms and is in a modern safe development. This property has an open-plan kitchen leading onto a private balcony, a large master bedroom with an en suite, a double second bedroom and a family bathroom.

## Tiltman Place, London, N7

Total area (approx.): 72.7 sq. m (782.5 sq. ft) Balcony: 4.2 sq. m (45.2 sq. ft)

Finsbury Park

Finsbury Park

020 7483 6360

London

Sales

87 Stroud Green Road