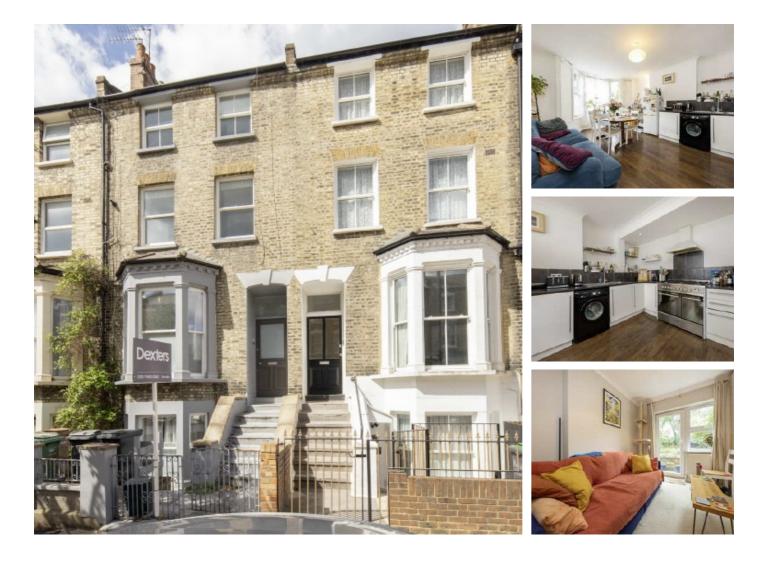

## Woodstock Road, N4 £500,000

Situated on the lower ground floor of a converted Victorian building is this two double bedroom garden flat in the heart of Stroud Green. Presented in good decorative order throughout, the property features an open plan kitchen reception area, excellent storage solutions and a large private rear garden.

Woodstock Road is a quiet, residential turning, perfectly positioned close to Finsbury Park station (Great Northern, Thameslink, Victoria and Piccadilly lines) as well a plethora of independent shops, bars, pubs, restaurants and cafés. This property is also located minutes away from the popular Parkland Walk Nature Reserve.

### Features

Period Conversion Two Bedrooms Open Plan Kitchen Private Garden Chain Free Excellent Transport Links