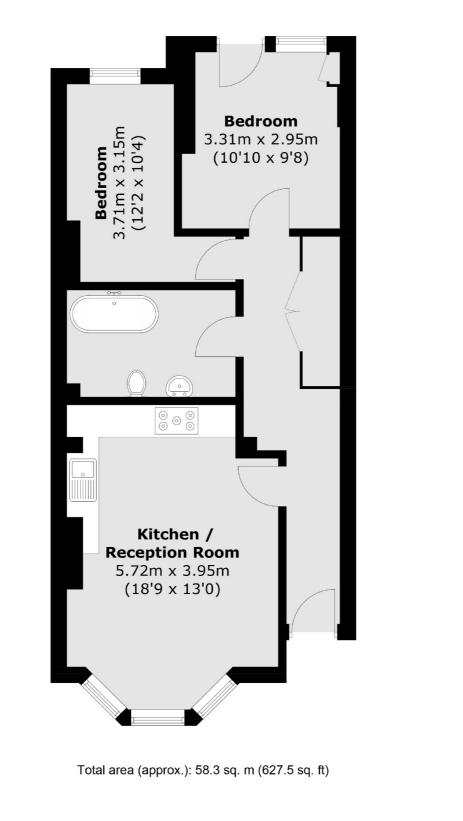

## Woodstock Road, N4 £500,000

Situated on the lower ground floor of a converted Victorian building is this two double bedroom garden flat in the heart of Stroud Green. Presented in good decorative order throughout, the property features an open plan kitchen reception area, excellent storage solutions and a large private rear garden.

### Features

Period Conversion Two Bedrooms Open Plan Kitchen Private Garden Chain Free Excellent Transport Links