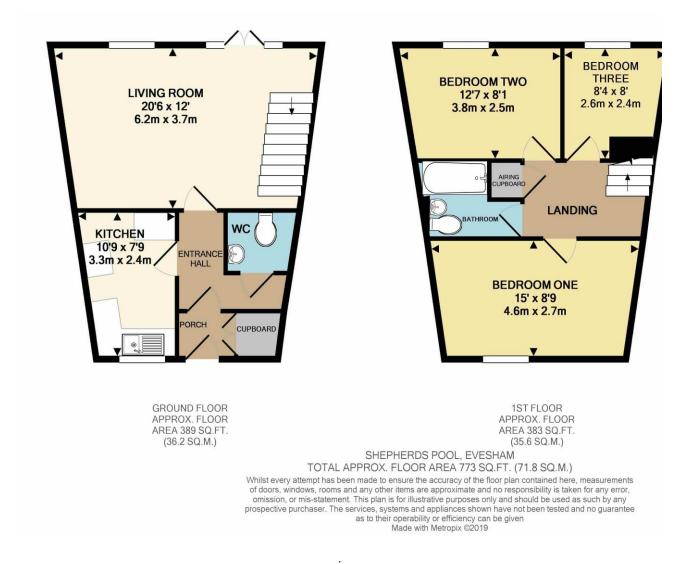

An obscure double glazed front door opens to:

Entrance Porch: having tiled floor, storage cupboard and door to:

Entrance Hall: having a radiator, telephone point and doors to :

**Cloakroom**: with a white suite comprising low level WC and wall mounted wash hand basin.

**Kitchen: 10'9 x 7'9 max (3.28m x 2.36m)**: having double glazed window to the front aspect, radiator, telephone point and wall mounted gas fired 'Worcester' boiler. The kitchen is fitted with a selection of wall and base units with work surfaces and tiled return. There is a stainless steel single drainer sink, cooker point and spaces for fridge freezer and washing machine.

Living Room 20'6 x 12' (6.25m x 3.66m): with double glazed window to the rear aspect, double glazed doors with matching double glazed side panels to the garden, radiators, television and telephone points and stairs to the first floor.

First Floor Landing: having access to the loft space. Door to airing cupboard and doors to:

Bedroom One 15' x 8'9 (4.57m x 2.67m): with double glazed window to the front aspect, radiator and telephone point.

Bedroom Two 12'7 x 8'1 (3.84m x 2.46m): having double glazed window to the rear aspect and radiator.

Bedroom Three 8'4 x 8' (2.54m x 2.44m): with double glazed window to the rear aspect and radiator.

**Bathroom** : having radiator, extractor fan and a white suite comprising low level WC, pedestal wash hand basin, and a panel bath with electric shower over.

Residential Sales: 01386 761241

email:enquiries@gpandjames.co.uk

www.gpandjames.co.uk

Residential Lettings: 01386 761273

7 Merstow Green, Evesham, Worcestershire, WR11 4BD

This computer generated image is not to scale and is to show approximate room layouts. All furnishings and removable fittings are for illustration purposes only and do not form part of the contract.