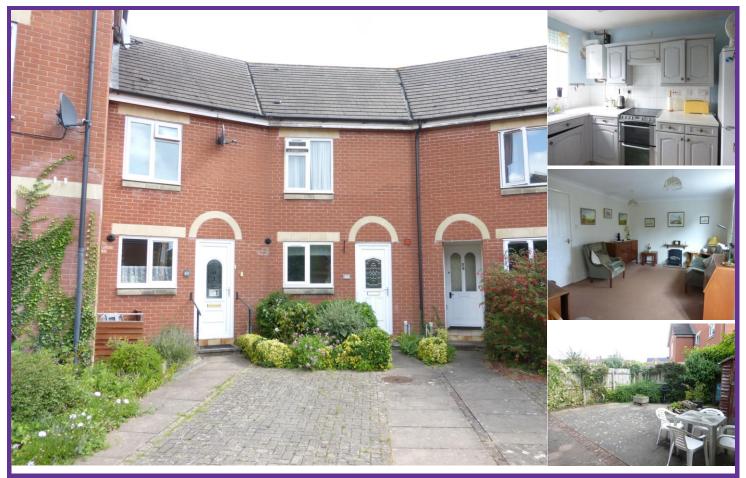

## 58 Shepherds Pool, Evesham, Worcestershire, WR11 4JG

Conveniently located close to the town centre and the railway station this three bedroom terraced home is available with no onward chain. The property offers accommodation comprising an entrance porch, entrance hall, cloakroom, living room, kitchen, three bedrooms and a bathroom. Outside there is off road parking to the front and an enclosed rear garden.

**Kitchen: 10'9 x 7'9 max (3.28m x 2.36m)**: having double glazed window to the front aspect, radiator, telephone point and wall mounted gas fired 'Worcester' boiler. The kitchen is fitted with a selection of wall and base units with work surfaces and tiled return. There is a stainless steel single drainer sink, cooker point and spaces for fridge freezer and washing machine.

Living Room 20'6 x 12' (6.25m x 3.66m): with double glazed window to the rear aspect, double glazed doors with matching double glazed side panels to the garden, radiators, television and telephone points and stairs to the first floor.

**Outside**. The property has a block paved driveway that provides off road parking for a couple of vehicles. A paved path leads to the front door with a well stocked border. The rear garden is laid to paving for ease of maintenance with established borders and is enclosed by wooden fencing.