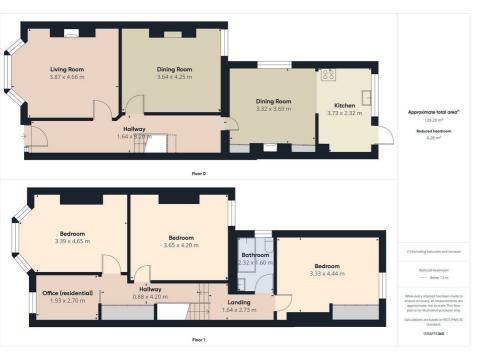

## 21 Magazine Lane, Wallasey, CH45 1LT Price £285,000

2

Magazine Lane, Wallasey, this delightful semi-detached house offers a perfect blend of comfort and convenience. With four spacious bedrooms, this property is ideal for families seeking a welcoming home. The two reception rooms provide ample space for relaxation and entertaining, making it easy to host gatherings or enjoy quiet evenings in.

The kitchen is well-equipped, providing a functional space for culinary pursuits, while the bathroom ensures all essential amenities are readily available. The rear garden area presents a lovely outdoor retreat, perfect for enjoying the fresh air or tending to a garden.

- Four Bedrooms
- Semi Detached Family Home
- Two Reception Rooms
- Kitchen
- Bathroom
- Gas Central Heating
- Double Glazing
- Rear Yard
- Close To Vale Park
- EPC Rating TBC