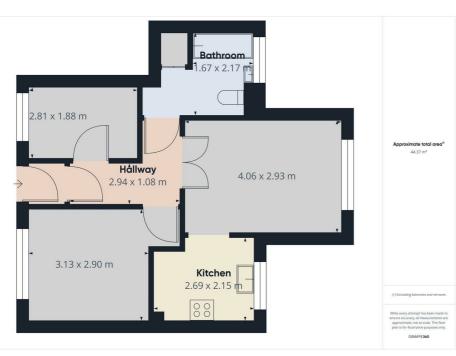

The property features a modern kitchen, ideal for whipping up delicious meals, and a sleek bathroom for your convenience. With two well-sized bedrooms, there is plenty of space for a small family, a couple, or even as a luxurious space for one lucky individual.

Situated in a peaceful cul-de-sac, this apartment offers a tranguil environment away from the hustle and bustle of the city. Additionally, the convenience of having parking for one vehicle ensures that you never have to worry about finding a spot after a long day at work.