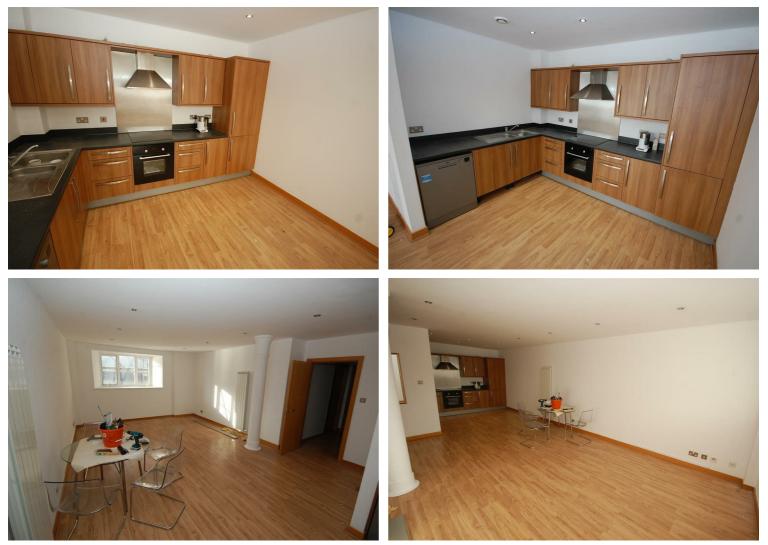

## 🚔 2 📷 2 🏥 1 🗳

A beautiful apartment set in a popular complex and comprising of two doubled bedrooms with fitted wardrobes, en suite shower room, modern bathroom, modern kitchen with large living area. Viewing is a must to fully appreciate all that this property has to offer! EPC Rating C

- Two Bedrooms
- Apartment
- Large Lounge
- Modern Kitchen
- Modern Bathroom
- Modern En Suite Shower Room
- Electric Heaters
- Double Glazing
- Viewing Is A Must!
- EPC Rating TBC

Viewing

To arrange a viewing on this property or require further information please contact one of our team on 0151 638 6313