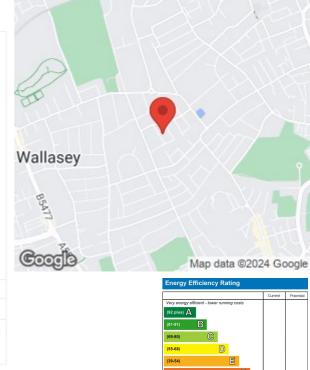

## 9 Hamlet Road, Wallasey, CH45 6UT Offers In The Region Of £320,000

A beautiful semi detached property in a highly sought after residential area and comprising of five bedrooms, two reception rooms, large kitchen with dining area, downstairs wc, family bathroom and good sized rear garden. The property also benefits from gas central heating and double glazing. This property needs to be seen to be appreciated! EPC Rating D