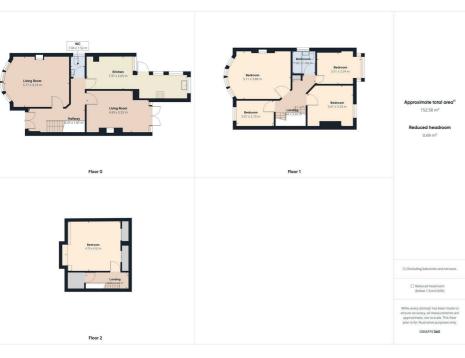

## 9 Hamlet Road, Wallasey, CH45 6UT Offers In The Region Of £320,000

A beautiful semi detached property in a highly sought after residential area and comprising of five bedrooms, two reception rooms, large kitchen with dining area, downstairs wc, family bathroom and good sized rear garden. The property also benefits from gas central heating and double glazing. This property needs to be seen to be appreciated! EPC Rating D

- Five Bedrooms
- Semi Detached Property
- Two Reception Rooms
- Kitchen/Dining Area
- Downstairs WC
- Family Bathroom
- Gas Central Heating
- Double Glazing
- Rear Garden
- Sought After Location