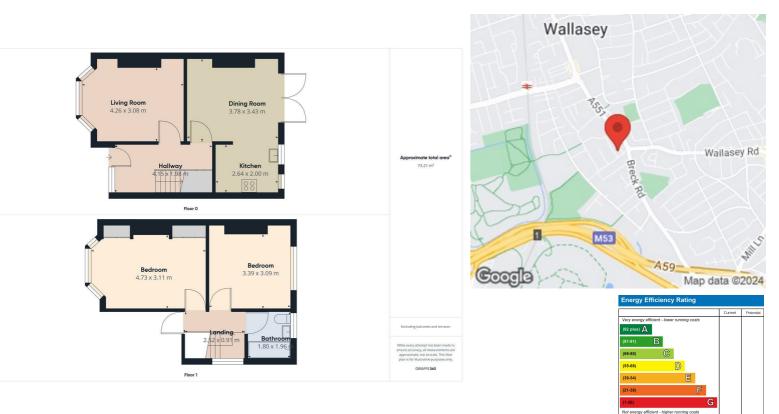

## 4 Clare Crescent, Wallasey, CH44 2DL Offers In The Region Of £230,000

Located in a quiet area of Wallasey Village is this semi detached family home. In brief the property comprises of three bedrooms, two reception rooms, modern kitchen, family bathroom and large rear garden with garage. The property also benefits from gas central heating and double glazing. This property needs to be seen to be appreciated! EPC Rating F

- Three Bedrooms
- Semi Detached Porperty
- Two Reception Rooms
- Modern Kitchen
- Modern Bathroom
- Large Rear Garden
- Garage
- Double Glazing
- Gas Central Heating
- EPC Rating F

Viewing

To arrange a viewing on this property or require further information please contact one of our team on 0151 638 6313