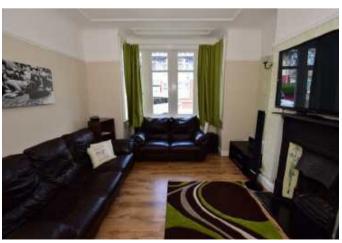

- ✓ Three Bedrooms
- ✓ Semi Detached House
- ✓ Lounge
- ✓ Dining Room
- ✓ Fitted Kitchen
- ✓ Gas Central Heating
- ✓ Upvc Double Glazing
- Child Friendly Garden

from Central Park. No chain.

A stunning three bedroom family home that has had almost everything modernised yet has managed to retain many original elements throughout. It has a lounge, dining room and fitted kitchen, generous size bedrooms and a family bathroom. The garden is low maintenance and just a stone throw away

Asking price £130,000 Freehold

# **Bakewell** & Horner

# ESTATE AGENTS

93-95 Wallasey Road, Wallasey, Merseyside, CH44 2AQ

0151 638 6313

info@bakewellhorner.co.uk www.bakewellhorner.co.uk























#### **Entrance hall**

15'11 x 5'1 (4.85m x 1.55m)

## Lounge

12'4 x 11'10 (3.76m x 3.61m)

### Dining room

14'5 x 10'3 (4.39m x 3.12m)

#### Kitchen

10'10 x 6'9 (3.30m x 2.06m)

#### Bedroom 1

12'4 x 11'10 (3.76m x 3.61m)

#### Bedroom 2

14'5 x 10'3 (4.39m x 3.12m)

#### **Bedroom 3**

10'10 x 6'9 (3.30m x 2.06m)

#### Bathroom

8'2 x 5'2 (2.49m x 1.57m)

reproductions of material taken from this website.

# **Ground Floor**



## **First Floor**



This floorplan has been designed and completed by Bakewell & Horner. Plan produced using PlanUp.