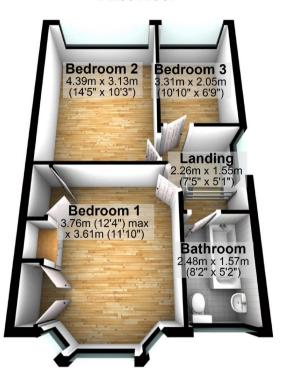

#### Bedroom 1

12'4 x 11'10 (3.76m x 3.61m)

#### Bedroom 2

14'5 x 10'3 (4.39m x 3.12m)

#### **Bedroom 3**

10'10 x 6'9 (3.30m x 2.06m)

#### Bathroom

8'2 x 5'2 (2.49m x 1.57m)

reproductions of material taken from this website.

## **First Floor**

This floorplan has been designed and completed by Bakewell & Horner. Plan produced using PlanUp.