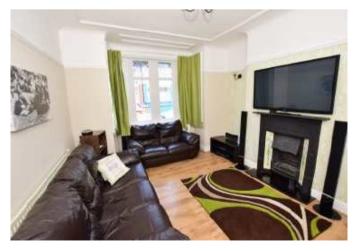

- ✓ Three Bedrooms
- ✓ Semi Detached House
- ✓ Lounge
- ✓ Dining Room
- ✓ Fitted Kitchen
- ✓ Gas Central Heating
- ✓ Upvc Double Glazing
- Child Friendly Garden

from Central Park. No chain.

A stunning three bedroom family home that has had almost everything modernised yet has managed to retain many original elements throughout. It has a lounge, dining room and fitted kitchen, generous size bedrooms and a family bathroom. The garden is low maintenance and just a stone throw away

Asking price £130,000 Freehold

# **Bakewell** & Horner

# ESTATE AGENTS

93-95 Wallasey Road, Wallasey, Merseyside, CH44 2AQ

0151 638 6313

info@bakewellhorner.co.uk www.bakewellhorner.co.uk























#### **Entrance hall**

15'11 x 5'1 (4.85m x 1.55m)

## Lounge

12'4 x 11'10 (3.76m x 3.61m)

### Dining room

14'5 x 10'3 (4.39m x 3.12m)

#### Kitchen

10'10 x 6'9 (3.30m x 2.06m)

#### Bedroom 1

12'4 x 11'10 (3.76m x 3.61m)

#### Bedroom 2

14'5 x 10'3 (4.39m x 3.12m)

#### **Bedroom 3**

10'10 x 6'9 (3.30m x 2.06m)

#### Bathroom

8'2 x 5'2 (2.49m x 1.57m)

reproductions of material taken from this website.

# **Ground Floor**



## **First Floor**



This floorplan has been designed and completed by Bakewell & Horner. Plan produced using PlanUp.