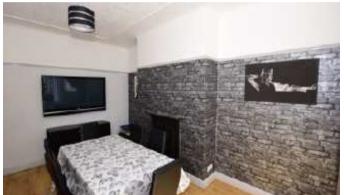

- ✓ Three Bedrooms
- ✓ Semi Detached House
- ✓ Lounge
- ✓ Dining Room
- ✓ Fitted Kitchen
- ✓ Gas Central Heating
- ✓ Upvc Double Glazing
- Child Friendly Garden

from Central Park. No chain.

A stunning three bedroom family home that has had almost everything modernised yet has managed to retain many original elements throughout. It has a lounge, dining room and fitted kitchen, generous size bedrooms and a family bathroom. The garden is low maintenance and just a stone throw away

Asking price £130,000 Freehold

# **Bakewell** & Horner

# ESTATE AGENTS

93-95 Wallasey Road, Wallasey, Merseyside, CH44 2AQ

0151 638 6313

info@bakewellhorner.co.uk www.bakewellhorner.co.uk























#### **Entrance hall**

15'11 x 5'1 (4.85m x 1.55m)

## Lounge

12'4 x 11'10 (3.76m x 3.61m)

### Dining room

14'5 x 10'3 (4.39m x 3.12m)

#### Kitchen

10'10 x 6'9 (3.30m x 2.06m)

#### Bedroom 1

12'4 x 11'10 (3.76m x 3.61m)

#### Bedroom 2

14'5 x 10'3 (4.39m x 3.12m)

#### **Bedroom 3**

10'10 x 6'9 (3.30m x 2.06m)

#### Bathroom

8'2 x 5'2 (2.49m x 1.57m)

reproductions of material taken from this website.

# **Ground Floor**



## **First Floor**



This floorplan has been designed and completed by Bakewell & Horner. Plan produced using PlanUp.