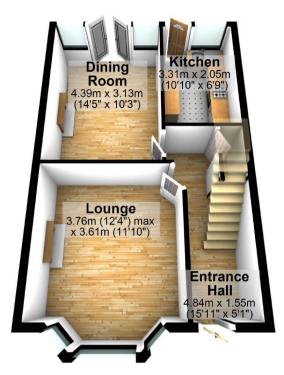

#### **Entrance hall**

15'11 x 5'1 (4.85m x 1.55m)

## Lounge

12'4 x 11'10 (3.76m x 3.61m)

### Dining room

14'5 x 10'3 (4.39m x 3.12m)

#### Kitchen

10'10 x 6'9 (3.30m x 2.06m)

# **Ground Floor**

## **First Floor**

This floorplan has been designed and completed by Bakewell & Horner. Plan produced using PlanUp.