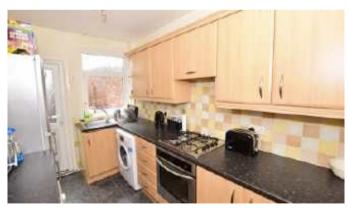

- ✓ Three Bedrooms
- ✓ Semi Detached House
- ✓ Lounge
- ✓ Dining Room
- ✓ Fitted Kitchen
- ✓ Gas Central Heating
- ✓ Upvc Double Glazing
- Child Friendly Garden

from Central Park. No chain.

A stunning three bedroom family home that has had almost everything modernised yet has managed to retain many original elements throughout. It has a lounge, dining room and fitted kitchen, generous size bedrooms and a family bathroom. The garden is low maintenance and just a stone throw away

Asking price £130,000 Freehold

# **Bakewell** & Horner

# ESTATE AGENTS

93-95 Wallasey Road, Wallasey, Merseyside, CH44 2AQ

0151 638 6313

info@bakewellhorner.co.uk www.bakewellhorner.co.uk























#### **Entrance hall**

15'11 x 5'1 (4.85m x 1.55m)

## Lounge

12'4 x 11'10 (3.76m x 3.61m)

### Dining room

14'5 x 10'3 (4.39m x 3.12m)

#### Kitchen

10'10 x 6'9 (3.30m x 2.06m)

#### Bedroom 1

12'4 x 11'10 (3.76m x 3.61m)

#### Bedroom 2

14'5 x 10'3 (4.39m x 3.12m)

#### **Bedroom 3**

10'10 x 6'9 (3.30m x 2.06m)

#### Bathroom

8'2 x 5'2 (2.49m x 1.57m)

reproductions of material taken from this website.

# **Ground Floor**



## **First Floor**



This floorplan has been designed and completed by Bakewell & Horner. Plan produced using PlanUp.