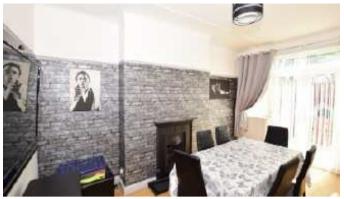

- ✓ Three Bedrooms
- ✓ Semi Detached House
- ✓ Lounge
- ✓ Dining Room
- ✓ Fitted Kitchen
- ✓ Gas Central Heating
- ✓ Upvc Double Glazing
- Child Friendly Garden

from Central Park. No chain.

A stunning three bedroom family home that has had almost everything modernised yet has managed to retain many original elements throughout. It has a lounge, dining room and fitted kitchen, generous size bedrooms and a family bathroom. The garden is low maintenance and just a stone throw away

Asking price £130,000 Freehold

# **Bakewell** & Horner

# ESTATE AGENTS

93-95 Wallasey Road, Wallasey, Merseyside, CH44 2AQ

0151 638 6313

info@bakewellhorner.co.uk www.bakewellhorner.co.uk























#### **Entrance hall**

15'11 x 5'1 (4.85m x 1.55m)

## Lounge

12'4 x 11'10 (3.76m x 3.61m)

### Dining room

14'5 x 10'3 (4.39m x 3.12m)

#### Kitchen

10'10 x 6'9 (3.30m x 2.06m)

#### Bedroom 1

12'4 x 11'10 (3.76m x 3.61m)

#### Bedroom 2

14'5 x 10'3 (4.39m x 3.12m)

#### **Bedroom 3**

10'10 x 6'9 (3.30m x 2.06m)

#### Bathroom

8'2 x 5'2 (2.49m x 1.57m)

reproductions of material taken from this website.

# **Ground Floor**



## **First Floor**



This floorplan has been designed and completed by Bakewell & Horner. Plan produced using PlanUp.