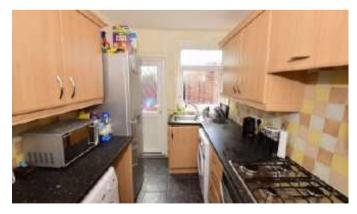

- ✓ Three Bedrooms
- ✓ Semi Detached House
- ✓ Lounge
- ✓ Dining Room
- ✓ Fitted Kitchen
- ✓ Gas Central Heating
- ✓ Upvc Double Glazing
- Child Friendly Garden

from Central Park. No chain.

A stunning three bedroom family home that has had almost everything modernised yet has managed to retain many original elements throughout. It has a lounge, dining room and fitted kitchen, generous size bedrooms and a family bathroom. The garden is low maintenance and just a stone throw away

Asking price £130,000 Freehold

# **Bakewell** & Horner

# ESTATE AGENTS

93-95 Wallasey Road, Wallasey, Merseyside, CH44 2AQ

0151 638 6313

info@bakewellhorner.co.uk www.bakewellhorner.co.uk























#### **Entrance hall**

15'11 x 5'1 (4.85m x 1.55m)

## Lounge

12'4 x 11'10 (3.76m x 3.61m)

### Dining room

14'5 x 10'3 (4.39m x 3.12m)

#### Kitchen

10'10 x 6'9 (3.30m x 2.06m)

#### Bedroom 1

12'4 x 11'10 (3.76m x 3.61m)

#### Bedroom 2

14'5 x 10'3 (4.39m x 3.12m)

#### **Bedroom 3**

10'10 x 6'9 (3.30m x 2.06m)

#### Bathroom

8'2 x 5'2 (2.49m x 1.57m)

reproductions of material taken from this website.

# **Ground Floor**



## **First Floor**



This floorplan has been designed and completed by Bakewell & Horner. Plan produced using PlanUp.