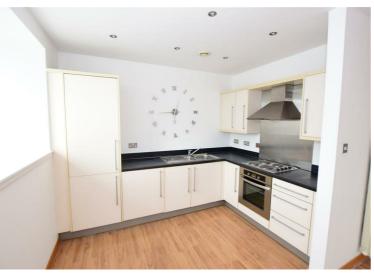

## 37 East Float Quay, Wallasey, CH41 1DN £650 Per Calendar Month

Fabulous one bedroom first floor apartment that takes advantage of the side views including Liverpool Skyline and the dockside. Completely modern inside with an integrated kitchen, stylish bathroom and fitted wardrobes in bedroom. Lift access and private parking, Early viewing recommended. EPC Rating D

- One Bedroom Apartment
- First Floor
- Superb Kitchen Lounge
- **Integrated Appliances**
- Fitted Wardrobe
- Lift Access
- Private Parking
- Secure Entrance
- EPC Rating D