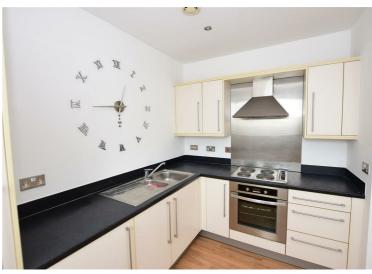

## 37 East Float Quay, Wallasey, CH41 1DN £650 Per Calendar Month

Fabulous one bedroom first floor apartment that takes advantage of the side views including Liverpool Skyline and the dockside. Completely modern inside with an integrated kitchen, stylish bathroom and fitted wardrobes in bedroom. Lift access and private parking, Early viewing recommended. EPC Rating D

- One Bedroom Apartment
- First Floor
- Superb Kitchen Lounge
- **Integrated Appliances**
- Fitted Wardrobe
- Lift Access
- Private Parking
- Secure Entrance
- EPC Rating D