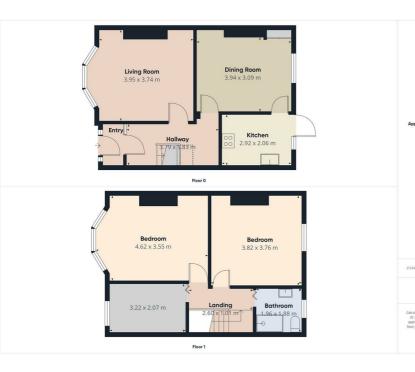

## 32 Birnam Road, Wallasey, CH44 9AX Offers In The Region Of £125,000

Birnam Road, Wallasey, this charming mid-terrace house presents an excellent opportunity for families and professionals alike. The property boasts three well-proportioned bedrooms, providing ample space for relaxation and rest. The two inviting reception rooms offer versatility, perfect for entertaining guests or enjoying quiet evenings at home.

- Three Bedrooms
- Mid Terrace Property
- Two Reception Rooms
- Kitchen
- Bathroom
- Rear Yard
- Gas Central Heating
- Double Glazing
- Viewing Essential!
- EPC Rating TBC

England & Wales

These particulars, whilst believed to be accurate are set out as a general outline only for guidance and do not constitute any part of an offer or contract. Intending purchasers should not rely on them as statements of representation of fact, but must satisfy themselves by inspection or otherwise as to their accuracy. No person in this firms employment has the authority to make or give any representation or warranty in respect of the property.