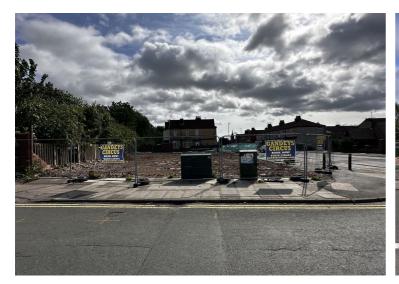

## 106 St Pauls Road, Wallasey, CH44 7AW Price Guide £250,000

A fantastic opportunity to purchase a plot of land with proposed planning on the local council portal.

Planning initially submitted consisted of 3 four bed houses and 3 six bed houses, this plan was later adjusted to to 3 four bed houses with 3 three bed houses including en-suites to maximise the interest in the local market.

Seacombe is an area that is undergoing a resurgence, popular with landlords and investors due to the expansion of works on the local dockside and new planned housing on the Town Hall anex sites.

Planning Application: APP/24/00444