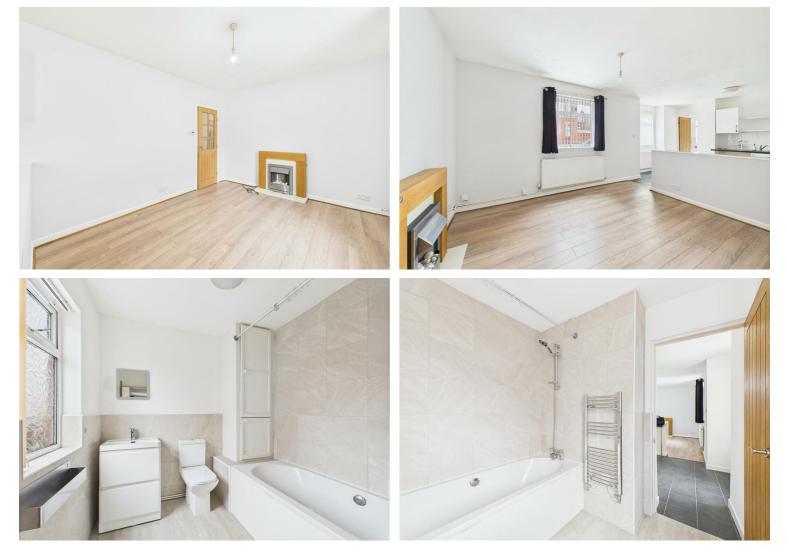

Spanning an area of 506 square feet, the apartment features an inviting open-plan kitchen and living area, creating a warm and sociable environment for both relaxation and entertaining. The well-appointed kitchen is designed for convenience, allowing you to prepare meals with ease while enjoying the company of friends or family.

The bedroom is a peaceful retreat, providing a comfortable space to unwind after a long day. The bathroom is well-equipped, ensuring all your needs are met.

This apartment benefits from double glazing, which not only enhances energy efficiency but also contributes to a quieter living experience. Additionally, the gas central heating system ensures that you remain warm and cosy throughout the colder months.