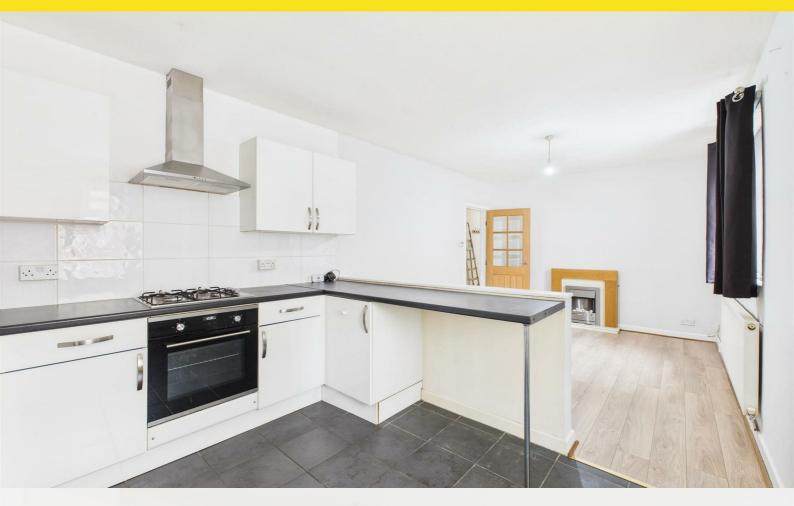

Spanning an area of 506 square feet, the apartment features an inviting open-plan kitchen and living area, creating a warm and sociable environment for both relaxation and entertaining. The well-appointed kitchen is designed for convenience, allowing you to prepare meals with ease while enjoying the company of friends or family.

The bedroom is a peaceful retreat, providing a comfortable space to unwind after a long day. The bathroom is well-equipped, ensuring all your needs are met.

This apartment benefits from double glazing, which not only enhances energy efficiency but also contributes to a quieter living experience. Additionally, the gas central heating system ensures that you remain warm and cosy throughout the colder months.