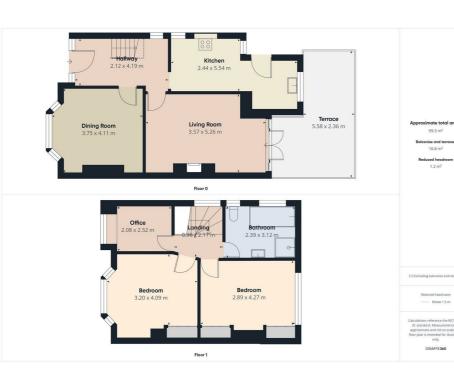

## 8 Pennine Road, Wallasey, CH44 2BJ Offers In The Region Of £280,000

2

Pennine Road in Wallasey, this delightful semi-detached house presents an excellent opportunity for families and individuals alike. Boasting three well-proportioned bedrooms, this property offers ample space for comfortable living. The two inviting reception rooms provide versatile areas for relaxation and entertainment, making it easy to host gatherings or enjoy quiet evenings at home.

The heart of the home is the family kitchen, which is designed for both functionality and warmth, perfect for preparing meals and creating lasting memories. The bathroom is conveniently located, ensuring ease of access for all family members.

One of the standout features of this property is the large rear garden, which offers a private outdoor space for children to play, gardening enthusiasts to indulge their passion, or simply for enjoying the fresh air. Additionally, the front aspect provides off-road parking for two vehicles, a valuable asset in today's busy world.

- Three Bedrooms
- Semi Detached Property
- Two Reception Rooms
- Kitchen
- Bathroom
- Rear Garden
- Off Road Parking To Front Aspect
- Double Glazing
- Gas Central Heating
- EPC Rating TBC