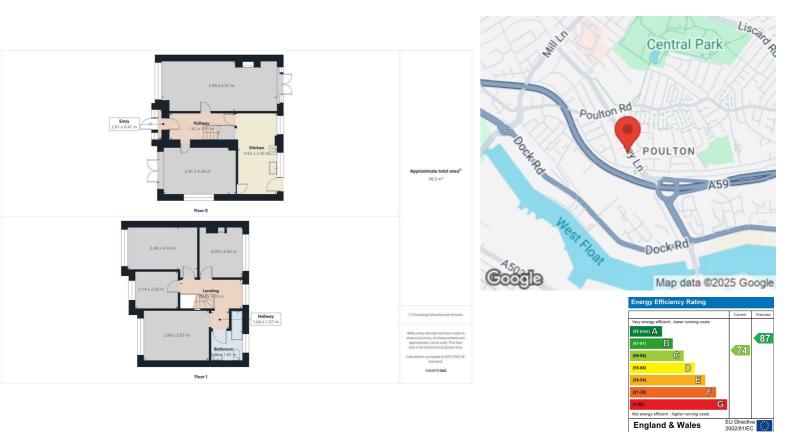

- Four Bedrooms
- End Of Terrace Property
- Two Reception Rooms
- Kitchen
- Bathroom
- Large Plot
- Gas Central Heating
- Double Glazing
- Viewing Essential
- EPC Rating C

Viewing

To arrange a viewing on this property or require further information please contact one of our team on 0151 638 6313