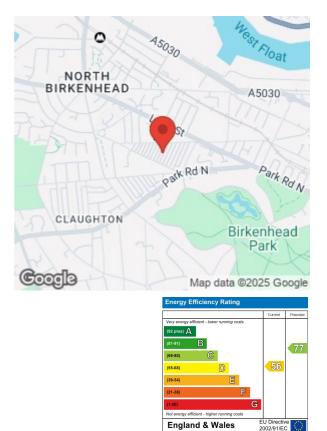

## 30 Clifford Street, Birkenhead, CH41 0BH £650

A two bedroom mid terrace property situated a short distance from Birkenhead Park, local shops, amenities and transport links. Comprising of two bedrooms, two reception rooms, kitchen, downstairs bathroom and rear yard. The property also benefits from gas central heating and double glazing. Viewing is recommended! EPC Rating D