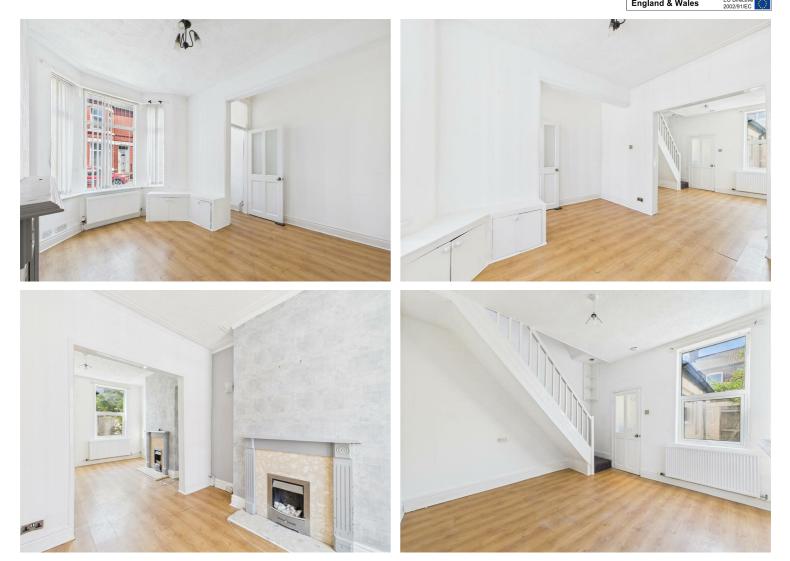

## 30 Clifford Street, Birkenhead, CH41 0BH £650

A two bedroom mid terrace property situated a short distance from Birkenhead Park, local shops, amenities and transport links. Comprising of two bedrooms, two reception rooms, kitchen, downstairs bathroom and rear yard. The property also benefits from gas central heating and double glazing. Viewing is recommended! EPC Rating D

- Two Bedroom
- Mid Terrace Property
- Two Reception Rooms
- Kitchen
- Bathroom
- Rear Yard
- Gas Central Heating
- Double Glazing
- Boarded Loft Space
- EPC Rating D