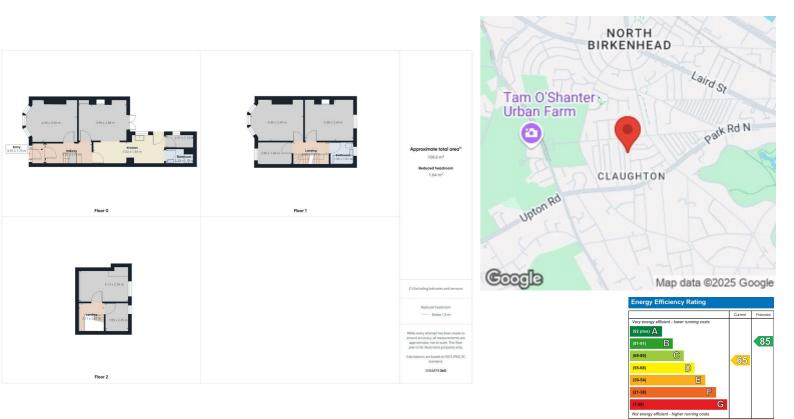

## 39 Woodsorrel Road, Birkenhead, CH41 0DN Offers In The Region Of £174,950

This mid-terrace house on Woodsorrel Road in Birkenhead! is a delightful property, built in 1910, boasts a generous 1,259 sq ft of living space, perfect for a growing family. With two reception rooms, four bedrooms, and two bathrooms, there is ample space for everyone to enjoy.

- Four Bedrooms
- Mid Terrace Property
- Two Reception Rooms
- kitchen
- Bathroom
- Downstairs Shower Room
- Rear Garden
- Gas Central Heating
- Double Glazing
- EPC Rating D