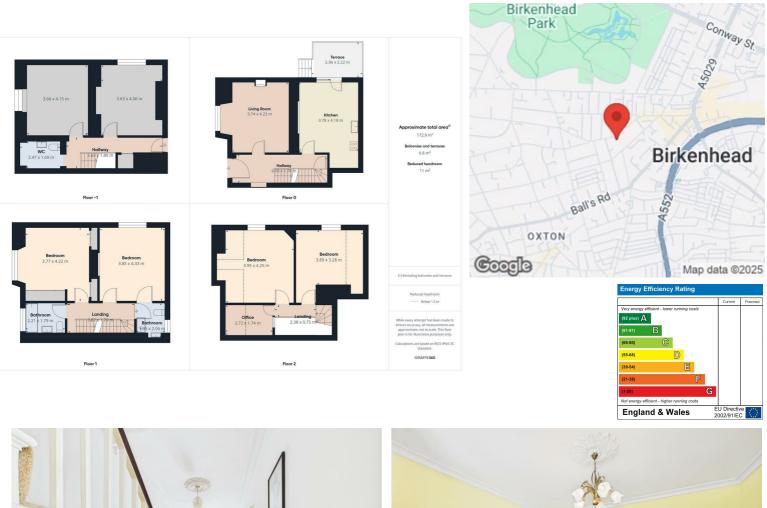

## 49 Grange Mount, Prenton, CH43 4XN Asking Price £325,000

Nestled in the desirable area of Grange Mount, Prenton, this charming four-bedroom semi-detached house offers a perfect blend of period features and modern living. Upon entering, you are greeted by two spacious reception rooms, ideal for both entertaining guests and enjoying quiet family evenings. The property boasts four well-proportioned bedrooms, providing ample space for a growing family or those who appreciate extra room for guests or a home office.

With three bathrooms, including en-suite facilities, convenience and comfort are at the forefront of this home. The layout is thoughtfully designed to cater to the needs of contemporary living while retaining the character and charm that period properties are known for.

Outside, the property features both front and rear gardens, offering a delightful space for outdoor activities, gardening, or simply relaxing in the fresh air. Additionally, off-road parking for one vehicle ensures that you have a secure and convenient place to park.

- Four Bedrooms
- Semi Detached Property
- Three Bathrooms
- Two Reception Rooms
- Off Road Parking
- Front And Rear Gardens
- Kitchen
- Sought After Location
- Viewing Essential!
- EPC Rating D

Viewing