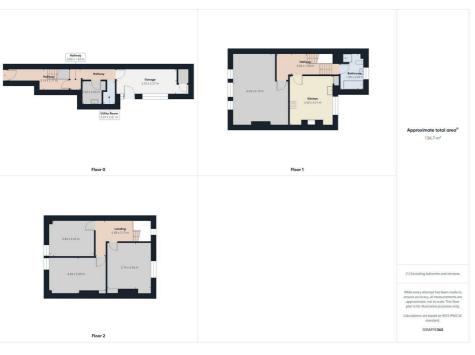

## 8a Atherton Street, Wallasey, CH45 2NY £900 Per Month

A three bedroom maisonette apartment in the Heart of New Brighton and comprising of three bedrooms, two reception rooms, kitchen and bathroom. The property also benefits from gas central heating and double glazing. This property is conveniently located for access to the promenade and train station. Viewing recommended! EPC Rating TBC

- Three Bedrooms
- Maisonette Apartment
- Two Reception Rooms
- Kitchen
- Bathroom
- Double Glazing
- Gas Central Heating
- Viewing Essential!
- EPC Rating TBC