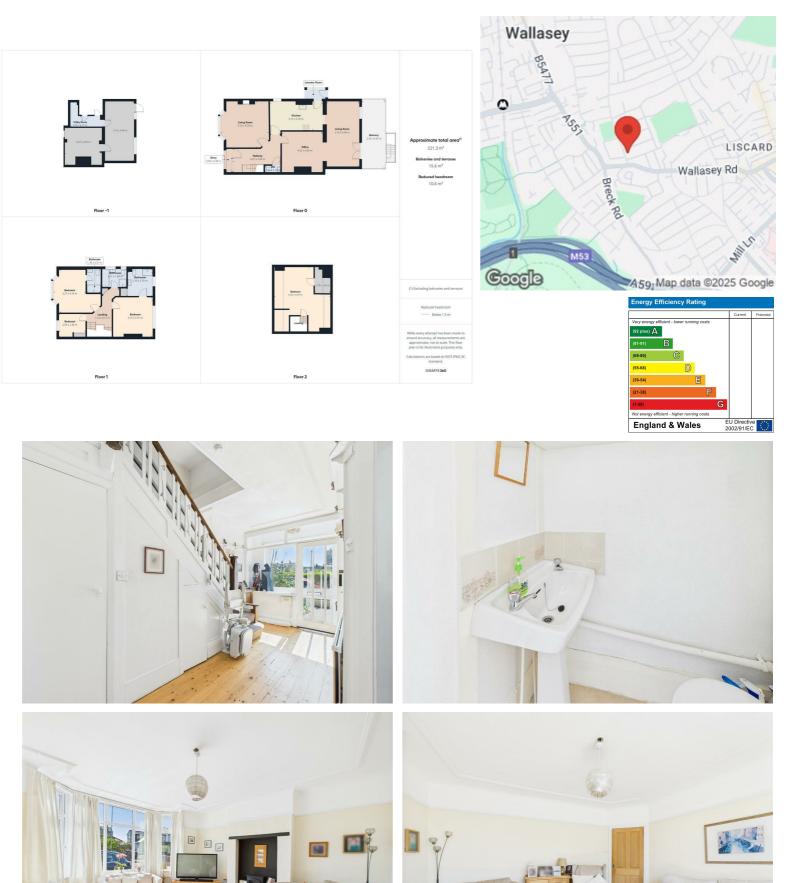

This property boasts four well-appointed bedrooms, ensuring ample space for family and guests alike. With three bathrooms and a separate WC, convenience is at the forefront, catering to the needs of a busy household. The inclusion of basement rooms adds versatility, offering potential for a home office, gym, or additional storage.

Outside, the property benefits from off-road parking, a valuable asset in this desirable area. The rear garden provides a tranquil outdoor space, perfect for enjoying sunny days or hosting gatherings.