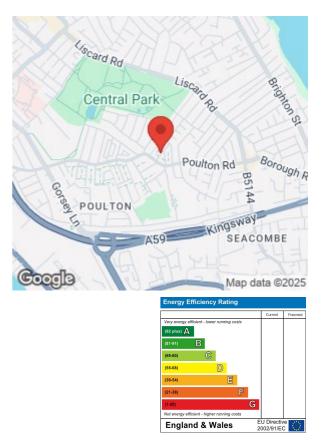

## 11 Sunbury Road, Wallasey, CH44 9BD £695 Per Calendar Month

A mid terrace property set in a quiet location and comprising of two bedrooms, two reception rooms, kitchen, bathroom and rear yard. The property also benefits from gas central heating and double glazing. Viewing essential! EPC Rating D

Working Homeowner Guarantor Required

- Two Bedrooms
- Mid Terrace Property
- Two Reception Rooms
- Kitchen
- Bathroom
- Rear Yard
- Double Glazing
- Gas Central Heating
- EPC Rating D